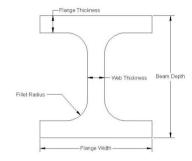

| Size   Wt. Per Ft.   Wt. For 20' Length                                                                                                                                                                                                                                                                                                                                                                                                                                                                                                                                                                                                                                                                                                                                                                                                                                                                                                                                                                                                                                                                                                                                                                                                                                                                                                                                                                                                                                                                                                                                                                                                                                                                                                                                                                                                                                                                                                                                                                                                                                                                                        | HOT RC  | HOT ROLLED ROUND BARS |                    |  |  |  |  |  |  |  |
|--------------------------------------------------------------------------------------------------------------------------------------------------------------------------------------------------------------------------------------------------------------------------------------------------------------------------------------------------------------------------------------------------------------------------------------------------------------------------------------------------------------------------------------------------------------------------------------------------------------------------------------------------------------------------------------------------------------------------------------------------------------------------------------------------------------------------------------------------------------------------------------------------------------------------------------------------------------------------------------------------------------------------------------------------------------------------------------------------------------------------------------------------------------------------------------------------------------------------------------------------------------------------------------------------------------------------------------------------------------------------------------------------------------------------------------------------------------------------------------------------------------------------------------------------------------------------------------------------------------------------------------------------------------------------------------------------------------------------------------------------------------------------------------------------------------------------------------------------------------------------------------------------------------------------------------------------------------------------------------------------------------------------------------------------------------------------------------------------------------------------------|---------|-----------------------|--------------------|--|--|--|--|--|--|--|
| 1/4" 0.167 3.34 5/16" 0.261 5.22 3/8" 0.376 7.52 1/2" 0.668 13.36 5/8" 1.040 20.80 3/4" 1.500 30.00 7/8" 2.040 40.80 1" 2.670 53.40 1" 2.670 53.40 1.1/8" 3.380 67.60 1.1/4" 4.170 83.40 1.1/8" 3.380 67.60 1.1/4" 4.170 83.40 1.1/8" 8.180 163.60 1.1/2" 6.010 120.20 1.5/8" 7.050 141.00 1.3/4" 8.180 163.60 1.1/7" 9.390 187.80 2" 10.680 213.50 2" 10.680 213.50 2" 10.680 213.50 2" 10.680 301.20 2" 10.680 301.20 2" 10.680 301.20 2" 10.680 301.20 2" 10.680 301.20 2" 10.680 301.20 3" 16.690 33.80 2-3/8" 15.600 301.20 2-1/2" 16.690 33.80 3-1/4" 20.190 403.80 3-1/4" 28.210 564.20 3-1/2" 3.340 480.60 3-1/4" 28.210 564.20 3-1/2" 3.3710 654.20 3-1/2" 3.3710 654.20 3-1/2" 3.710 654.20 3-1/2" 3.710 654.20 3-1/4" 48.230 964.60 4-1/4" 48.230 964.60 4-1/4" 48.230 964.60 4-1/4" 48.230 964.60 4-1/4" 48.230 964.60 4-1/4" 48.230 964.60 4-1/4" 48.230 964.60 4-1/4" 10.400 10.20.80 4-3/4" 60.250 120.500 5" 66.760 1335.20 5" 5-1/4" 73.600 1472.00 5-1/2" 30.800 1081.60 6-1/2" 11.2800 225.60 6-1/4" 10.400 280.00 7" 130.900 2618.00 7" 130.900 2618.00 7-1/4" 19.200 3088.00 8-1/4" 19.200 3088.00 8-1/4" 19.200 3088.00 8-1/4" 19.200 3088.00 8-1/4" 19.200 3088.00 9" 116.500 3088.00 9" 116.500 3088.00 9" 116.500 3088.00 9-1/4" 22.8500 4570.00 9-1/4" 22.8500 4570.00 5400.00 5400.00 5400.00 5400.00 5400.00 5400.00 5400.00 5400.00 5400.00 5400.00 5400.00 5400.00 5400.00 5400.00 5400.00 5400.00 5400.00 5400.00 5400.00 5400.00 5400.00 5400.00 5400.00 5400.00 5400.00 5400.00 5400.00 5400.00 5400.00 5400.00 5400.00 5400.00 5400.00 5400.00 5400.00 5400.00 5400.00 5400.00 5400.00 5400.00 5400.00 5400.00 5400.00 5400.00 5400.00 5400.00 5400.00 5400.00 5400.00 5400.00 5400.00 5400.00 5400.00 5400.00 5400.00 5400.00 5400.00 5400.00 5400.00 5400.00 5400.00 5400.00 5400.00 5400.00 5400.00 5400.00 5400.00 5400.00 5400.00 5400.00 5400.00 5400.00 5400.00 5400.00 5400.00 5400.00 5400.00 5400.00 5400.00 5400.00 5400.00 5400.00 5400.00 5400.00 5400.00 5400.00 5400.00 5400.00 5400.00 5400.00 5400.00 5400.00 5400.00 5400.00 5400.00 5400.00 5400.00 5400.00 5400.00 5400. | Size    | Wt. Per Ft.           | Wt. For 20' Length |  |  |  |  |  |  |  |
| 5/16" 0.261 5.22 3/8" 0.376 7.52 1/2" 0.668 13.36 5/8" 1.040 20.80 3/4" 1.500 30.00 7/8" 2.040 40.80 1" 2.670 53.40 1.1/8" 3.380 67.60 1.1/4" 3.380 67.60 1.1/4" 4.170 83.40 1.1/2" 6.010 120.20 1.5/8" 7.050 101.00 1.1/8" 9.390 187.80 1.1/8" 9.390 187.80 1.1/8" 9.390 187.80 2.1/4" 13.520 270.40 2.1/4" 13.520 270.40 2.3/8" 15.600 301.20 2.1/2" 16.690 33.80 2.3/8" 15.600 301.20 2.1/2" 16.690 33.80 2.3/4" 20.190 403.80 3.1/4" 28.210 564.20 3.1/4" 28.310 564.20 3.1/4" 38.30 480.60 3.1/4" 38.30 480.60 3.1/4" 38.30 480.60 3.1/4" 38.30 480.60 3.1/4" 38.30 964.60 4.1/4" 42.730 854.60 4.1/4" 42.730 854.60 4.1/4" 43.30 964.60 4.1/4" 43.30 964.60 4.1/4" 40.250 10.80 4.5/8" 57.120 1142.40 4.3/4" 60.250 10.81.60 4.5/8" 57.120 1142.40 4.3/4" 60.250 10.81.60 4.5/8" 57.120 1142.40 4.3/4" 10.400 20.80.00 5.1/4" 10.400 20.80.00 5.1/2" 11.800 255.60 6.1/4" 10.400 20.80.00 6.1/2" 11.800 255.60 6.1/4" 10.400 20.80.00 7.1/2" 11.800 255.60 6.1/4" 10.400 20.80.00 7.1/4" 10.400 20.80.00 7.1/4" 10.400 30.80.00 8.1/4" 10.400 30.80.00 8.1/4" 10.400 30.80.00 8.1/4" 10.400 30.80.00 9" 11.800 3636.00 8.1/4" 10.400 30.80.00 9" 11.800 3636.00 8.1/4" 12.800 3636.00 8.1/4" 181.800 3636.00 8.1/4" 181.800 3636.00 8.1/4" 22.85.00 470.00 9.1/4" 22.85.00 470.00 588.00 10.10" 267.000 588.00                                                                                                                                                                                                                                                                                                                                                                                                                                                                                                                                                                                                                                                                                                                                                                                                           | 3/16"   | 0.094                 | 1.88               |  |  |  |  |  |  |  |
| 3/8" 0.376 7.52 1/2" 0.668 13.36 5/8" 1.040 20.80 3/4" 1.500 30.00 7/8" 2.040 40.80 11" 2.670 53.40 1.1/8" 3.380 67.60 1.1/4" 4.170 83.40 1.1/8" 3.380 67.60 1.1/4" 4.170 83.40 1.1/8" 3.380 67.60 1.1/1/2" 6.010 120.20 1.1/2" 6.010 120.20 1.5/8" 7.050 141.00 1.5/8" 7.050 141.00 1.5/8" 7.050 141.00 1.3/4" 8.180 163.60 2" 10.880 213.60 2" 10.880 213.60 2" 10.880 213.60 2" 10.880 213.60 2" 10.880 213.60 2" 10.880 213.60 2" 10.880 33.80 2" 10.880 33.80 2" 10.880 33.80 2" 10.880 33.80 2.3/8" 15.600 301.20 2.1/2" 16.690 33.80 3.1/4" 20.190 403.80 3" 24.030 368.00 3.1/4" 28.210 564.20 3.3/4" 20.190 403.80 3-1/4" 28.210 564.20 3.3/4" 37.550 751.00 3.3/4" 37.550 751.00 4-1/4" 42.330 964.60 4-1/2" 42.330 964.60 4-1/4" 42.330 964.60 4-1/4" 42.330 964.60 4-1/4" 42.330 964.60 4-1/4" 43.344" 60.250 120.500 5-1/4" 73.600 181.60 4-5/8" 57.120 1142.40 4-3/4" 88.890 1765.80 5-1/4" 73.800 1081.60 6-1/4" 73.800 1081.60 6-1/2" 11.800 225.60 6-1/4" 104.300 208.60 6-1/2" 13.800 306.00 7-1/4" 104.300 208.60 8-1/4" 104.300 208.60 8-1/4" 104.300 208.60 6-1/2" 12.800 306.00 7-1/4" 12.800 366.00 8-1/4" 181.800 366.00 8-1/4" 12.900 3858.00 8-1/4" 181.800 366.00 8-1/4" 181.800 366.00 9" 16.5000 5340.00 9" 16.5000 5340.00 9" 16.5000 5380.00 9-1/4" 22.8500 4570.00 5410.00 5420.00 5410.00 5480.00 5480.00 5480.00 5480.00 5480.00 5480.00 5480.00 5480.00 5480.00 5480.00 5480.00 5480.00 5480.00 5480.00 5480.00 5480.00 5480.00 5480.00 5480.00 5490.00 5490.00 5490.00 5490.00 5490.00 5490.00 5490.00 5490.00 5490.00 5490.00 5490.00 5490.00 5490.00 5490.00 5490.00 5490.00 5490.00 5490.00 5490.00 5490.00 5490.00 5490.00 5490.00 5490.00 5490.00 5490.00 5490.00 5490.00 5490.00 5490.00 5490.00 5490.00 5490.00 5490.00 5490.00 5490.00 5490.00 5490.00 5490.00 5490.00 5490.00 5490.00 5490.00 5490.00 5490.00 5490.00 5490.00 5490.00 5490.00 5490.00 5490.00 5490.00 5490.00 5490.00 5490.00 5490.00 5490.00 5490.00 5490.00 5490.00 5490.00 5490.00 5490.00 5490.00 5490.00 5490.00 5490.00 5490.00 5490.00 5490.00 5490.00 5490.00 5490.00 5490.00 5490.00 5490.00 5490.00 549 | 1/4"    | 0.167                 | 3.34               |  |  |  |  |  |  |  |
| 1/2" 0.668 13.36 5/8" 1.040 20.80 3/4" 1.500 30.00 7/8" 2.040 40.80 11" 2.670 53.40 40.80 11" 2.670 53.40 11/8" 3.380 67.66 11.1/8" 3.380 67.66 11.1/8" 3.380 67.66 11.1/8" 3.380 67.66 11.1/8" 3.380 67.66 11.1/8" 3.380 67.66 11.1/8" 3.380 67.66 11.1/8" 3.380 67.66 11.1/8" 3.380 67.66 11.1/8" 3.380 163.60 10.00 120.20 1.5/8" 7.050 10.100 120.20 1.5/8" 7.050 141.00 120.20 120.20 120.20 120.20 120.20 120.20 120.20 120.20 120.20 120.20 120.20 120.20 120.20 120.20 120.20 120.20 120.20 120.20 120.20 120.20 120.20 120.20 120.20 120.20 120.20 120.20 120.20 120.20 120.20 120.20 120.20 120.20 120.20 120.20 120.20 120.20 120.20 120.20 120.20 120.20 120.20 120.20 120.20 120.20 120.20 120.20 120.20 120.20 120.20 120.20 120.20 120.20 120.20 120.20 120.20 120.20 120.20 120.20 120.20 120.20 120.20 120.20 120.20 120.20 120.20 120.20 120.20 120.20 120.20 120.20 120.20 120.20 120.20 120.20 120.20 120.20 120.20 120.20 120.20 120.20 120.20 120.20 120.20 120.20 120.20 120.20 120.20 120.20 120.20 120.20 120.20 120.20 120.20 120.20 120.20 120.20 120.20 120.20 120.20 120.20 120.20 120.20 120.20 120.20 120.20 120.20 120.20 120.20 120.20 120.20 120.20 120.20 120.20 120.20 120.20 120.20 120.20 120.20 120.20 120.20 120.20 120.20 120.20 120.20 120.20 120.20 120.20 120.20 120.20 120.20 120.20 120.20 120.20 120.20 120.20 120.20 120.20 120.20 120.20 120.20 120.20 120.20 120.20 120.20 120.20 120.20 120.20 120.20 120.20 120.20 120.20 120.20 120.20 120.20 120.20 120.20 120.20 120.20 120.20 120.20 120.20 120.20 120.20 120.20 120.20 120.20 120.20 120.20 120.20 120.20 120.20 120.20 120.20 120.20 120.20 120.20 120.20 120.20 120.20 120.20 120.20 120.20 120.20 120.20 120.20 120.20 120.20 120.20 120.20 120.20 120.20 120.20 120.20 120.20 120.20 120.20 120.20 120.20 120.20 120.20 120.20 120.20 120.20 120.20 120.20 120.20 120.20 120.20 120.20 120.20 120.20 120.20 120.20 120.20 120.20 120.20 120.20 120.20 120.20 120.20 120.20 120.20 120.20 120.20 120.20 120.20 120.20 120.20 120.20 120.20 120.20 120.20 120.20 120.20 120.20 120.20 120.20 120.20 120.20 120.20 1 | 5/16"   | 0.261                 | 5.22               |  |  |  |  |  |  |  |
| 5/8" 1.040 20.80 1/8" 2.040 40.80 1" 2.070 30.00 7/8" 2.040 40.80 1" 2.670 53.40 40.80 1" 2.670 53.40 1.1/8" 3.380 67.60 1.1/4" 4.170 83.40 1.1/8" 3.380 67.60 1.1/4" 4.170 83.40 1.1/2" 6.010 120.20 1.5/8" 7.050 141.00 120.20 1.5/8" 7.050 141.00 120.20 1.5/8" 7.050 141.00 120.20 1.5/8" 7.050 141.00 120.20 1.5/8" 7.050 141.00 120.20 1.5/8" 7.050 141.00 120.20 1.5/8" 7.050 141.00 120.20 1.5/8" 7.050 141.00 120.20 1.5/8" 7.050 141.00 120.20 1.5/8" 7.050 141.00 120.20 1.5/8" 9.390 187.80 213.60 213.60 213.60 22.1/4" 13.520 270.40 2.3/8" 15.600 301.20 2.3/8" 15.600 301.20 2.3/8" 15.600 301.20 2.3/8" 15.600 301.20 2.3/8" 15.600 301.20 368.00 368.00 368.00 368.00 368.00 368.00 368.00 368.00 368.00 368.00 368.00 368.00 368.00 368.00 368.00 368.00 368.00 368.00 368.00 368.00 368.00 368.00 368.00 368.00 368.00 368.00 368.00 368.00 368.00 368.00 368.00 368.00 368.00 368.00 368.00 368.00 368.00 368.00 368.00 368.00 368.00 368.00 368.00 368.00 368.00 368.00 368.00 368.00 368.00 368.00 368.00 368.00 368.00 368.00 368.00 368.00 368.00 368.00 368.00 368.00 368.00 368.00 368.00 368.00 368.00 368.00 368.00 368.00 368.00 368.00 368.00 368.00 368.00 368.00 368.00 368.00 368.00 368.00 368.00 368.00 368.00 368.00 368.00 368.00 368.00 368.00 368.00 368.00 368.00 368.00 368.00 368.00 368.00 368.00 368.00 368.00 368.00 368.00 368.00 368.00 368.00 368.00 368.00 368.00 368.00 368.00 368.00 368.00 368.00 368.00 368.00 368.00 368.00 368.00 368.00 368.00 368.00 368.00 368.00 368.00 368.00 368.00 368.00 368.00 368.00 368.00 368.00 368.00 368.00 368.00 368.00 368.00 368.00 368.00 368.00 368.00 368.00 368.00 368.00 368.00 368.00 368.00 368.00 368.00 368.00 368.00 368.00 368.00 368.00 368.00 368.00 368.00 368.00 368.00 368.00 368.00 368.00 368.00 368.00 368.00 368.00 368.00 368.00 368.00 368.00 368.00 368.00 368.00 368.00 368.00 368.00 368.00 368.00 368.00 368.00 368.00 368.00 368.00 368.00 368.00 368.00 368.00 368.00 368.00 368.00 368.00 368.00 368.00 368.00 368.00 368.00 368.00 368.00 368.00 368.00 368.00 368.00 368.00 368.00 368.00 368.00 368 | 3/8"    | 0.376                 | 7.52               |  |  |  |  |  |  |  |
| 3/4" 1.500 30.00 7/8" 2.040 40,80 1" 2.670 53.40 1.1/8" 3.380 67.60 1.1/8" 3.380 67.60 1.1/4" 4.170 83.40 1.1/2" 6.010 120.20 1.5/8" 7.050 101.00 1.1/2" 6.010 120.20 1.5/8" 7.050 141.00 1.3/4" 8.180 163.60 2.1/4" 13.520 270.40 2.1/4" 13.520 270.40 2.1/4" 13.520 270.40 2.1/4" 13.520 270.40 2.1/2" 16.690 33.80 2.1/4" 20.190 403.80 2.3/4" 20.190 403.80 2.3/4" 20.190 403.80 3.1/4" 28.210 564.20 3.1/2" 3.2/10 654.20 3.1/2" 3.2/10 654.20 3.1/2" 3.2/10 654.20 3.1/2" 34.030 480.60 3.1/4" 42.330 964.60 4.1/4" 48.230 964.60 4.1/4" 40.230 964.60 4.1/4" 40.250 1081.60 4.5/8" 57.120 1142.40 4.5/8" 57.120 1142.40 4.5/8" 57.120 1142.40 4.5/8" 57.120 1142.40 4.5/8" 57.120 1142.40 4.5/8" 57.120 1142.40 4.5/8" 57.120 1142.40 4.5/8" 57.120 1142.40 4.5/8" 57.120 1142.40 4.5/4" 10.400 20.80.00 5.1/2" 11.800 255.60 6.1/4" 10.400 20.80.00 7.1/2" 11.800 255.60 6.1/4" 10.400 20.80.00 7.1/2" 11.800 255.60 6.3/4" 12.1700 243.400 7.3/4" 10.400 30.80.00 8.1/4" 10.400 30.80.00 7.1/4" 10.400 30.80.00 8.1/4" 10.400 30.80.00 8.1/4" 10.400 30.80.00 8.1/4" 11.800 3636.00 8.1/4" 12.1700 243.400 7.3/4" 10.400 30.80.00 8.1/4" 12.800 3636.00 8.1/4" 12.800 3636.00 8.1/4" 12.800 3636.00 9.1/4" 12.800 3636.00 8.1/4" 12.800 3636.00 9.1/4" 22.800 470.00 9.1/4" 22.800 470.00 9.1/4" 22.800 470.00 9.1/4" 22.800 470.00 9.1/4" 22.800 470.00 9.1/4" 22.800 470.00 9.11" 23.100 662.00                                                                                                                                                                                                                                                                                                                                                                                                                                                                                                                                                                                                                                                                                                                     | 1/2"    | 0.668                 | 13.36              |  |  |  |  |  |  |  |
| 3/4" 1.500 30.00 7/8" 2.040 40,80 1" 2.670 53.40 1.1/8" 3.380 67.60 1.1/8" 3.380 67.60 1.1/4" 4.170 83.40 1.1/2" 6.010 120.20 1.5/8" 7.050 101.00 1.1/2" 6.010 120.20 1.5/8" 7.050 141.00 1.3/4" 8.180 163.60 2.1/4" 13.520 270.40 2.1/4" 13.520 270.40 2.1/4" 13.520 270.40 2.1/4" 13.520 270.40 2.1/2" 16.690 33.80 2.1/4" 20.190 403.80 2.3/4" 20.190 403.80 2.3/4" 20.190 403.80 3.1/4" 28.210 564.20 3.1/2" 3.2/10 654.20 3.1/2" 3.2/10 654.20 3.1/2" 3.2/10 654.20 3.1/2" 34.030 480.60 3.1/4" 42.330 964.60 4.1/4" 48.230 964.60 4.1/4" 40.230 964.60 4.1/4" 40.250 1081.60 4.5/8" 57.120 1142.40 4.5/8" 57.120 1142.40 4.5/8" 57.120 1142.40 4.5/8" 57.120 1142.40 4.5/8" 57.120 1142.40 4.5/8" 57.120 1142.40 4.5/8" 57.120 1142.40 4.5/8" 57.120 1142.40 4.5/8" 57.120 1142.40 4.5/4" 10.400 20.80.00 5.1/2" 11.800 255.60 6.1/4" 10.400 20.80.00 7.1/2" 11.800 255.60 6.1/4" 10.400 20.80.00 7.1/2" 11.800 255.60 6.3/4" 12.1700 243.400 7.3/4" 10.400 30.80.00 8.1/4" 10.400 30.80.00 7.1/4" 10.400 30.80.00 8.1/4" 10.400 30.80.00 8.1/4" 10.400 30.80.00 8.1/4" 11.800 3636.00 8.1/4" 12.1700 243.400 7.3/4" 10.400 30.80.00 8.1/4" 12.800 3636.00 8.1/4" 12.800 3636.00 8.1/4" 12.800 3636.00 9.1/4" 12.800 3636.00 8.1/4" 12.800 3636.00 9.1/4" 22.800 470.00 9.1/4" 22.800 470.00 9.1/4" 22.800 470.00 9.1/4" 22.800 470.00 9.1/4" 22.800 470.00 9.1/4" 22.800 470.00 9.11" 23.100 662.00                                                                                                                                                                                                                                                                                                                                                                                                                                                                                                                                                                                                                                                                                                                     | 5/8"    | 1.040                 | 20.80              |  |  |  |  |  |  |  |
| 7/8" 2.040 40.80  1" 2.670 53.40  1.1/8" 3.380 67.60  1.1/4" 4.170 83.40  1.3/8" 5.050 101.00  1.1-1/2" 6.010 120.20  1.5/8" 7.050 141.00  1.5/8" 7.050 141.00  1.3/4" 8.180 163.60  1.7/8" 9.390 187.80  2" 10.680 213.60  2.1/4" 13.520 270.40  2.3/8" 15.600 301.20  2.1/12" 16.690 33.80  2.1/12" 16.690 33.80  2.1/12" 18.400 368.00  2.3/8" 20.390 403.80  3" 24.030 480.60  3" 24.030 480.60  3" 24.030 480.60  3" 24.030 480.60  3" 24.030 480.60  3" 3.1/2" 32.710 654.20  3.3/4" 20.190 403.80  4" 42.730 854.60  4-1/2" 48.230 964.60  4-1/2" 48.230 964.60  4-1/4" 48.230 964.60  4-1/4" 48.230 964.60  4-1/4" 48.230 964.60  4-1/4" 48.230 1142.40  4-1/4" 48.230 1142.40  5-1/4" 73.600 181.60  4-5/8" 57.120 1142.40  4-3/4" 60.250 1205.00  5" 66.760 1335.20  5" 66.760 1335.20  5-1/4" 73.600 1472.00  5-1/4" 80.280 1615.60  6-1/4" 104.300 286.00  6-1/4" 104.300 286.00  7" 130.900 2616.00  7" 130.900 2616.00  7" 130.900 2616.00  7" 130.900 2616.00  7" 130.900 3618.00  7-1/1/2" 12.800 255.00  8" 170.900 3618.00  8" 170.900 3618.00  8" 170.900 3618.00  8-1/4" 181.800 366.00  8-1/4" 181.800 366.00  8-1/4" 181.800 366.00  8-1/4" 181.800 366.00  8-1/4" 181.800 366.00  8-1/4" 181.800 366.00  8-1/4" 181.800 366.00  8-1/4" 181.800 366.00  8-1/4" 228.500 457.000  5-1/4" 228.500 457.000  5-1/4" 228.500 457.000  5-1/4" 228.500 457.000  5-1/4" 228.500 457.000  5-1/4" 241.000 5888.00  10.1"                                                                                                                                                                                                                                                                                                                                                                                                                                                                                                                                                                                                                                                                                            |         | 1.500                 |                    |  |  |  |  |  |  |  |
| 1" 2.670 53.40  1.1/8" 3.380 67.60  1.1/4" 4.170 83.40  1.3/8" 5.050 101.00  1.1/2" 6.010 120.20  1.5/8" 7.050 141.00  1.3/4" 8.180 163.60  2." 10.680 213.60  2.1/4" 13.520 270.40  2.3/8" 15.600 301.20  2.1/2" 16.690 33.80  2.1/2" 16.690 33.80  2.5/58" 18.400 366.00  2.5/58" 18.400 368.00  3.3" 24.030 480.60  3.3" 24.030 480.60  3.3" 24.030 480.60  3.1/2" 32.710 654.20  3.3/4" 28.210 564.20  3.3/4" 42.330 480.60  3.1/2" 34.030 480.60  3.1/2" 35.00  3.1/4" 42.330 480.60  3.1/4" 42.330 480.60  3.1/4" 42.330 854.60  4.1/4" 42.330 854.60  4.1/4" 42.330 854.60  4.1/4" 42.330 854.60  4.1/2" 54.080 1081.60  4.5/8" 57.120 1142.40  4.5/8" 57.120 1142.40  4.5/8" 57.120 1142.40  4.5/8" 57.120 1142.40  4.5/8" 88.290 1765.80  5.1/2" 80.780 1615.60  6.1/4" 104.300 2086.00  6.1/2" 11.800 2256.00  6.3/4" 121.700 2434.00  7" 130.900 2616.00  7.1/1/2" 150.000 308.00  7.1/1/2" 150.000 308.00  7.1/1/2" 150.000 308.00  7.1/1/2" 19.2900 308.00  8" 170.900 3418.00  8" 170.900 3418.00  8" 170.900 3418.00  8" 170.900 3418.00  8" 170.900 3418.00  8" 170.900 3418.00  8.3/4" 18.1800 3636.00  8.1/4" 181.800 3636.00  8.1/4" 181.800 3636.00  8.1/4" 181.800 3636.00  9" 116.500 499.00  9" 116.500 499.00  9.1/4" 22.8500 4570.00  540.00  540.00  540.00  540.00  540.00  540.00  540.00  540.00  540.00  540.00  540.00  540.00  540.00  540.00  540.00  540.00  540.00  540.00  540.00  540.00  540.00  540.00  540.00  540.00  540.00  540.00  540.00  540.00  540.00  540.00  540.00  540.00  540.00  540.00  540.00  540.00  540.00  540.00  540.00  540.00  540.00  540.00  540.00  540.00  540.00  540.00  540.00  540.00  540.00  540.00  540.00  540.00  540.00  540.00  540.00  540.00  540.00  540.00  540.00  540.00  540.00  540.00  540.00  540.00  540.00  540.00  540.00  540.00  540.00  540.00  540.00  540.00  540.00  540.00  540.00  540.00  540.00  540.00  540.00  540.00  540.00  540.00  540.00  540.00  540.00  540.00  540.00  540.00  540.00  540.00  540.00  540.00  540.00  540.00  540.00  540.00  540.00  540.00  540.00  540.00  540.00  540.00  540.00  540.00  |         |                       |                    |  |  |  |  |  |  |  |
| 1-1/8" 3.380 67.60 1-1/4" 4.170 83.40 1-1/4" 5.050 101.00 1-1/2" 6.010 120.20 1-5/8" 7.050 141.00 1-5/8" 7.050 141.00 1-5/8" 7.050 141.00 1-5/8" 7.050 141.00 1-3/4" 8.180 163.60 2" 10.680 213.60 2" 10.680 213.60 2-1/4" 13.520 270.40 2-3/8" 15.600 301.20 2-1/12" 16.690 33.80 2-1/12" 16.690 33.80 2-1/12" 18.400 368.00 2-3/4" 20.190 403.80 3" 24.030 480.60 3" 24.030 480.60 3" 24.030 480.60 3" 24.030 480.60 3" 3-1/4" 28.210 564.20 3-1/2" 32.710 654.20 3-1/2" 37.750 751.00 4-1/4" 48.230 964.60 4-1/4" 48.230 964.60 4-1/4" 48.230 964.60 4-1/4" 48.230 964.60 4-1/4" 48.230 964.60 4-1/4" 48.230 964.60 4-1/4" 48.230 964.60 4-1/4" 48.230 964.60 4-1/4" 48.230 964.60 4-1/4" 48.230 964.60 4-1/4" 48.230 964.60 4-1/4" 48.230 964.60 4-1/4" 48.230 1165.60 5" 66.760 1335.20 5" 67.700 1372.00 5-1/4" 80.780 1615.60 5" 96.130 1922.60 6-1/4" 104.000 2086.00 6-1/4" 104.000 2286.00 6-1/4" 104.000 2286.00 7" 130.900 2618.00 7-1/1/2" 150.200 3004.00 7-1/1/2" 192.900 3658.00 8-1/4" 181.800 366.00 8-1/4" 192.800 4326.00 9" 116.500 4326.00 9" 116.500 4326.00 9" 116.500 4326.00 9" 116.500 4326.00 9" 116.500 4326.00 9" 116.500 4326.00 9" 116.500 4326.00 9" 116.500 5886.00 10-1/2" 24.4000 5888.00                                                                                                                                                                                                                                                                                                                                                                                                                                                                                                                                                                                                                                                                                                                                                                                                                                                                                                  | 1"      | 2.670                 | 53.40              |  |  |  |  |  |  |  |
| 1-1/4" 4.170 83.40 1-1/4" 5.050 101.00 1-1/2" 6.010 120.20 1-1/8" 7.050 141.00 1-1/8" 9.390 137.80 1-3/4" 8.180 133.60 1-7/8" 9.390 127.80 2-1/4" 13.520 270.40 2-1/4" 13.520 270.40 2-1/2" 16.690 33.80 2-1/2" 16.690 33.80 2-1/2" 16.690 33.80 2-1/2" 16.690 33.80 3-1/4" 20.190 403.80 3" 24.030 480.60 2-3/4" 20.190 403.80 3-1/4" 28.210 564.20 3-1/2" 32.710 654.20 3-1/2" 32.710 654.20 3-1/2" 34.030 480.60 4-1/4" 42.230 964.60 4-1/4" 42.230 964.60 4-1/4" 42.230 964.60 4-1/4" 43.230 964.60 4-1/4" 48.230 964.50 4-1/4" 49.230 964.50 5-1/4" 54.080 1081.60 4-1/4" 48.230 964.50 4-1/4" 48.230 964.50 5-1/4" 54.080 1081.60 4-1/4" 49.230 1142.40 4-5/8" 57.120 1142.40 4-5/8" 57.120 1142.40 4-5/8" 57.120 1142.40 4-5/8" 57.120 1142.40 4-5/8" 57.120 1142.40 4-5/8" 57.120 1142.40 4-5/8" 57.120 1142.40 4-5/8" 57.120 1142.40 4-5/8" 57.120 142.40 4-5/8" 57.120 142.40 4-3/4" 60.250 120.500 5-1/4" 73.600 1472.00 5-1/2" 13.800 255.600 6-1/2" 11.800 255.600 6-1/2" 11.800 255.600 6-1/2" 11.800 255.600 6-1/4" 10.4000 2808.00 7-1/4" 10.4000 3008.00 7-1/4" 10.4000 3008.00 8-1/4" 19.2000 3004.00 7-3/4" 19.2000 3004.00 7-3/4" 19.2000 3004.00 7-3/4" 19.2000 3008.00 8-1/4" 18.800 3636.00 8-1/4" 18.800 3636.00 8-1/4" 22.8500 4570.00 9-1/4" 22.8500 4570.00 9-1/4" 22.8500 4570.00 9-1/4" 22.8500 4570.00 9-1/4" 23.31.00 666.200                                                                                                                                                                                                                                                                                                                                                                                                                                                                                                                                                                                                                                                                                                                                                                   |         |                       |                    |  |  |  |  |  |  |  |
| 1.3/8" 5.050 101.00 1.1-3/8" 7.050 141.00 1.1-1/2" 6.010 120.20 1.5/8" 7.050 141.00 1.3/4" 8.180 163.60 1.7/8" 9.390 187.80 2" 10.680 213.60 2.1/14" 13.520 270.40 2.3/8" 15.600 301.20 2.1/12" 16.690 33.80 2.1/12" 16.690 33.80 3" 24.030 488.60 3" 24.030 488.60 3" 24.030 488.60 3" 24.030 488.60 3" 44.030 488.60 3" 44.030 488.60 3" 44.030 488.60 3" 1.1/4" 28.210 564.20 3.1/4" 37.550 751.00 4" 47.330 854.60 4.1/4" 48.330 964.60 4.1/4" 48.330 964.60 4.1/4" 48.330 964.60 4.1/4" 48.330 964.60 4.1/4" 48.330 964.60 5" 66.760 1335.20 5" 66.760 1335.20 5" 67.7120 1142.40 4.3/4" 60.250 1205.00 5" 66.760 1335.20 5" 67.7120 1165.60 5" 67.7120 1172.00 5.1/4" 104.00 208.60 6" 96.130 1922.20 6" 96.130 1922.20 6" 96.130 1922.20 6" 96.130 2265.00 6" 7" 130.900 2265.00 6" 7" 130.900 2265.00 6" 7.1/4" 104.00 2808.00 7" 11/2" 150.200 3004.00 7" 11/2" 150.200 3004.00 7" 11/2" 150.200 3004.00 7" 11/2" 19.900 3858.00 8" 170.900 3858.00 8" 170.900 3858.00 8" 170.900 3858.00 8" 170.900 3858.00 8" 170.900 3858.00 8" 170.900 3858.00 8" 170.900 3858.00 8" 170.900 3858.00 8" 170.900 5888.00 10.1/2" 244.000 5888.00                                                                                                                                                                                                                                                                                                                                                                                                                                                                                                                                                                                                                                                                                                                                                                                                                                                                                                                                                                                   |         | 4.170                 | 83.40              |  |  |  |  |  |  |  |
| 1.1/2" 6.010 120.20 1.5/8" 7.050 141.00 1.3/4" 8.180 163.50 1.7/8" 3.390 187.80 2" 10.680 213.60 2-1/4" 13.520 270.40 2-3/8" 15.600 301.20 2-1/2" 16.690 33.80 2-5/8" 18.400 368.00 2-5/8" 18.400 368.00 3-1/4" 20.190 403.80 3" 24.030 480.60 3-1/2" 32.710 654.20 3-1/2" 32.710 654.20 3-1/2" 32.710 654.20 3-1/2" 32.710 654.20 3-1/2" 32.710 654.20 3-1/2" 32.710 654.20 3-1/2" 32.710 654.20 3-1/2" 32.710 654.20 3-1/2" 32.710 654.20 3-1/2" 32.710 654.20 3-1/2" 32.710 654.20 3-1/2" 32.710 654.20 3-1/2" 32.710 654.20 3-1/2" 32.710 654.20 3-1/2" 32.710 654.20 3-1/2" 32.710 654.20 3-1/2" 32.710 654.20 3-1/2" 32.710 654.20 3-1/2" 32.710 654.20 3-1/2" 32.710 654.20 3-1/2" 32.710 654.20 3-1/2" 32.710 654.20 3-1/2" 32.710 654.20 3-1/2" 32.710 654.20 3-1/2" 32.710 1142.40 4-5/8" 57.120 1142.40 4-5/8" 57.120 1142.40 4-5/8" 57.120 1142.40 4-5/8" 57.120 1142.40 4-5/8" 57.120 1142.40 4-5/8" 57.120 1142.40 4-5/8" 57.120 1142.40 4-5/8" 57.120 1142.40 4-5/8" 57.120 1142.40 4-5/8" 57.120 1142.40 4-5/8" 57.120 1142.40 4-5/8" 57.120 1142.40 4-5/8" 57.120 1142.40 4-5/8" 57.120 1142.40 4-5/8" 57.120 1142.40 4-5/8" 57.120 1142.40 4-5/8" 57.120 1142.40 4-5/8" 57.120 1142.40 4-5/8" 57.120 1142.40 4-5/8" 57.120 1142.40 4-5/8" 57.120 1142.40 4-5/8" 57.120 1142.40 4-5/8" 57.120 1142.40 4-5/8" 57.120 1142.40 4-5/8" 57.120 1142.40 4-5/8" 57.120 1142.40 4-5/8" 57.120 1142.40 4-5/8" 57.120 1142.40 4-5/8" 57.120 1142.40 4-5/8" 57.120 1142.40 4-5/8" 57.120 1142.40 4-5/8" 57.120 1142.40 4-5/8" 57.120 1142.40 4-5/8" 57.120 1142.40 4-5/8" 57.120 1142.40 4-5/8" 57.120 1142.40 4-5/8" 57.120 1142.40 4-5/8" 57.120 1142.40 4-5/8" 57.120 1142.40 4-5/8" 57.120 1142.40 4-5/8" 57.120 1142.40 4-5/8" 57.120 1142.40 4-5/8" 57.120 1142.40 4-5/8" 57.120 1142.40 4-5/8" 57.120 1142.40 4-5/8" 57.120 1142.40 4-5/8" 57.120 1142.40 4-5/8" 57.120 1142.40 4-5/8" 57.120 1142.40 4-5/8" 57.120 1142.40 4-5/8" 57.120 1142.40 4-5/8" 57.120 1142.40 4-5/8" 57.120 1142.40 4-5/8" 57.120 1142.40 4-5/8" 57.120 1142.40 4-5/8" 57.120 1142.40 4-5/8" 57.120 1142.40 4-5/8" 57.120 1142.40 4-5/8 |         |                       |                    |  |  |  |  |  |  |  |
| 1.5/8" 7.050 141.00 1.3/4" 8.180 163.50 1.7/8" 9.390 187.80 2" 10.680 213.60 2.1/4" 13.520 270.40 2.3/8" 15.600 301.20 2.1/12" 16.690 33.80 2.1/12" 16.690 33.80 3" 24.030 480.60 3" 24.030 480.60 3" 24.030 480.60 3" 24.030 480.60 3" 44.030 480.60 3" 44.030 480.60 3" 44.030 480.60 3" 40.030 480.60 3" 1/4" 32.710 564.20 3.1/4" 32.710 564.20 3.1/4" 37.550 751.00 4" 42.730 854.60 4-1/4" 48.330 964.60 4-1/4" 48.330 964.60 4-1/4" 48.330 964.60 4-1/4" 48.330 964.60 4-1/4" 48.330 964.60 5" 66.760 133.5.00 5" 66.760 1335.20 5" 66.760 1335.20 5" 66.760 1335.20 5" 66.760 1335.20 5" 66.760 1335.20 5" 66.760 1335.20 5" 66.760 1335.20 5" 67.14" 80.780 1615.60 5" 61.74" 10.4300 20.60.00 6-1/2" 11.2000 2255.00 6-1/4" 10.4300 2086.00 6-1/2" 11.2000 2255.00 6-1/4" 10.4300 2086.00 7" 130.900 2618.00 7" 130.900 2618.00 7" 130.900 2618.00 7" 140.400 2808.00 7" 1418.00 3636.00 8" 170.900 3618.00 8" 170.900 3618.00 8" 170.900 3618.00 8" 170.900 3618.00 8" 170.900 3618.00 8" 170.900 3618.00 8" 170.900 3618.00 8" 170.900 3618.00 8" 170.900 3618.00 8" 170.900 3618.00 8" 170.900 3618.00 8" 170.900 3618.00 8" 170.900 3618.00 8" 170.900 3618.00 8" 170.900 3618.00 8" 170.900 3618.00 8" 170.900 3618.00 8" 170.900 3618.00 8" 170.900 3618.00 8" 170.900 3618.00 8" 170.900 3618.00 8" 170.900 3618.00 8" 170.900 3618.00 8" 170.900 3618.00 8" 170.900 3618.00 8" 170.900 3618.00 8" 170.900 3618.00 8" 170.900 3618.00 8" 170.900 3618.00 8" 170.900 3618.00 8" 170.900 3618.00 8" 170.900 3618.00 8" 170.900 3618.00 8" 170.900 3618.00 8" 170.900 3618.00 8" 170.900 3618.00 8" 170.900 3618.00 8" 170.900 3618.00 8" 170.900 3618.00 8" 170.900 3618.00 8" 170.900 3618.00 8" 170.900 3618.00 8" 170.900 3618.00 8" 170.900 3618.00 8" 170.900 3618.00 8" 170.900 3618.00 8" 170.900 3618.00 8" 170.900 3618.00 8" 170.900 3618.00 8" 170.900 3618.00 8" 170.900 3618.00 8" 170.900 3618.00 8" 170.900 3618.00 8" 170.900 3618.00 8" 170.900 3618.00 8" 170.900 3618.00 8" 170.900 3618.00 8" 170.900 3618.00 8" 170.900 3618.00                                                            |         |                       |                    |  |  |  |  |  |  |  |
| 1.3/4" 8.180 163.60 1.7/8" 9.390 187.80 2" 10.680 213.50 2" 10.680 213.50 2" 10.680 301.20 2.1/4" 13.520 270.40 2.3/8" 15.600 301.20 2.1/2" 16.690 33.80 2.5/8" 18.400 368.00 3.10 480.60 3" 2.4030 480.60 3" 24.030 480.60 3.1/4" 28.210 564.20 3.1/2" 32.710 654.20 3.1/2" 32.710 654.20 3.1/4" 48.330 964.60 4.1/4" 48.330 964.60 4.1/4" 48.330 964.60 4.1/2" 54.080 1081.60 4.5/8" 57.120 1142.40 4.3/4" 60.250 1205.00 5" 66.760 1335.20 5" 51.74" 73.600 177.20 5.1/2" 88.390 165.60 5" 96.300 127.20 5.1/2" 88.390 1765.80 6" 96.330 122.60 6.1/4" 104.300 226.60 6.1/2" 112.800 225.60 6.1/4" 104.300 286.00 6.1/2" 13.000 266.00 6.1/2" 13.000 275.60 6.1/4" 104.300 286.00 6.1/4" 104.300 286.00 6.1/2" 13.000 275.60 6.1/4" 104.300 286.00 6.1/2" 13.000 275.60 6.1/4" 104.300 286.00 6.1/4" 104.300 308.00 7.1/4" 104.000 2808.00 7.1/4" 105.000 3004.00 7.1/2" 12.800 3004.00 7.1/4" 181.800 366.00 8.1/4" 181.800 366.00 8.1/4" 181.800 366.00 9" 116.300 3988.00 9.1/4" 228.500 470.00 9.1/4" 228.500 470.00 9.1/4" 228.500 470.00 9.1/4" 228.500 470.00 9.1/4" 228.500 470.00 9.1/4" 228.500 470.00 9.1/4" 228.500 470.00 9.1/4" 23.31.00 666.200                                                                                                                                                                                                                                                                                                                                                                                                                                                                                                                                                                                                                                                                                                                                                                                                                                                                                                                                                              |         |                       |                    |  |  |  |  |  |  |  |
| 1-7/8" 9.390 187.80 213.60 27.040 27.1/4" 13.520 270.40 301.20 270.40 301.20 21.1/8" 15.600 301.20 301.20 21.1/8" 15.600 301.20 318.00 368.00 301.20 31.80 368.00 368.00 368.00 368.00 368.00 368.00 368.00 368.00 368.00 368.00 368.00 368.00 368.00 368.00 368.00 368.00 368.00 368.00 368.00 368.00 368.00 368.00 368.00 368.00 368.00 368.00 368.00 368.00 368.00 368.00 368.00 368.00 368.00 368.00 368.00 368.00 368.00 368.00 368.00 368.00 368.00 368.00 368.00 368.00 368.00 368.00 368.00 368.00 368.00 368.00 368.00 368.00 368.00 368.00 368.00 368.00 368.00 368.00 368.00 368.00 368.00 368.00 368.00 368.00 368.00 368.00 368.00 368.00 368.00 368.00 368.00 368.00 368.00 368.00 368.00 368.00 368.00 368.00 368.00 368.00 368.00 368.00 368.00 368.00 368.00 368.00 368.00 368.00 368.00 368.00 368.00 368.00 368.00 368.00 368.00 368.00 368.00 368.00 368.00 368.00 368.00 368.00 368.00 368.00 368.00 368.00 368.00 368.00 368.00 368.00 368.00 368.00 368.00 368.00 368.00 368.00 368.00 368.00 368.00 368.00 368.00 368.00 368.00 368.00 368.00 368.00 368.00 368.00 368.00 368.00 368.00 368.00 368.00 368.00 368.00 368.00 368.00 368.00 368.00 368.00 368.00 368.00 368.00 368.00 368.00 368.00 368.00 368.00 368.00 368.00 368.00 368.00 368.00 368.00 368.00 368.00 368.00 368.00 368.00 368.00 368.00 368.00 368.00 368.00 368.00 368.00 368.00 368.00 368.00 368.00 368.00 368.00 368.00 368.00 368.00 368.00 368.00 368.00 368.00 368.00 368.00 368.00 368.00 368.00 368.00 368.00 368.00 368.00 368.00 368.00 368.00 368.00 368.00 368.00 368.00 368.00 368.00 368.00 368.00 368.00 368.00 368.00 368.00 368.00 368.00 368.00 368.00 368.00 368.00 368.00 368.00 368.00 368.00 368.00 368.00 368.00 368.00 368.00 368.00 368.00 368.00 368.00 368.00 368.00 368.00 368.00 368.00 368.00 368.00 368.00 368.00 368.00 368.00 368.00 368.00 368.00 368.00 368.00 368.00 368.00 368.00 368.00 368.00 368.00 368.00 368.00 368.00 368.00 368.00 368.00 368.00 368.00 368.00 368.00 368.00 368.00 368.00 368.00 368.00 368.00 368.00 368.00 368.00 368.00 368.00 368.00 368.00 368.00 368.00 368.00 3 |         |                       |                    |  |  |  |  |  |  |  |
| 2" 10.880 213.60 213.60 2.14/4" 13.520 270.40 2.3/8" 15.600 301.20 2.14/2" 16.690 33.80 301.20 2.5/8" 15.600 301.20 33.80 368.00 368.00 368.00 368.00 368.00 368.00 368.00 368.00 368.00 368.00 368.00 368.00 368.00 368.00 368.00 368.00 368.00 368.00 368.00 368.00 368.00 368.00 368.00 368.00 368.00 368.00 368.00 368.00 368.00 368.00 368.00 368.00 368.00 368.00 368.00 368.00 368.00 368.00 368.00 368.00 368.00 368.00 368.00 368.00 368.00 368.00 368.00 368.00 368.00 368.00 368.00 368.00 368.00 368.00 368.00 368.00 368.00 368.00 368.00 368.00 368.00 368.00 368.00 368.00 368.00 368.00 368.00 368.00 368.00 368.00 368.00 368.00 368.00 368.00 368.00 368.00 368.00 368.00 368.00 368.00 368.00 368.00 368.00 368.00 368.00 368.00 368.00 368.00 368.00 368.00 368.00 368.00 368.00 368.00 368.00 368.00 368.00 368.00 368.00 368.00 368.00 368.00 368.00 368.00 368.00 368.00 368.00 368.00 368.00 368.00 368.00 368.00 368.00 368.00 368.00 368.00 368.00 368.00 368.00 368.00 368.00 368.00 368.00 368.00 368.00 368.00 368.00 368.00 368.00 368.00 368.00 368.00 368.00 368.00 368.00 368.00 368.00 368.00 368.00 368.00 368.00 368.00 368.00 368.00 368.00 368.00 368.00 368.00 368.00 368.00 368.00 368.00 368.00 368.00 368.00 368.00 368.00 368.00 368.00 368.00 368.00 368.00 368.00 368.00 368.00 368.00 368.00 368.00 368.00 368.00 368.00 368.00 368.00 368.00 368.00 368.00 368.00 368.00 368.00 368.00 368.00 368.00 368.00 368.00 368.00 368.00 368.00 368.00 368.00 368.00 368.00 368.00 368.00 368.00 368.00 368.00 368.00 368.00 368.00 368.00 368.00 368.00 368.00 368.00 368.00 368.00 368.00 368.00 368.00 368.00 368.00 368.00 368.00 368.00 368.00 368.00 368.00 368.00 368.00 368.00 368.00 368.00 368.00 368.00 368.00 368.00 368.00 368.00 368.00 368.00 368.00 368.00 368.00 368.00 368.00 368.00 368.00 368.00 368.00 368.00 368.00 368.00 368.00 368.00 368.00 368.00 368.00 368.00 368.00 368.00 368.00 368.00 368.00 368.00 368.00 368.00 368.00 368.00 368.00 368.00 368.00 368.00 368.00 368.00 368.00 368.00 368.00 368.00 368.00 368.00 368.00 368.00 368.00 368.00 368.00 |         |                       |                    |  |  |  |  |  |  |  |
| 2-1/4" 13.520 270.40 2-3/8" 15.600 301.20 2-1/2" 16.690 33.80 2-1/2" 16.690 33.80 2-5/8" 18.400 368.00 2-3/4" 20.190 403.80 3" 24.030 480.60 3-1/4" 28.210 564.20 3-1/4" 32.710 654.20 3-1/4" 32.710 654.20 3-1/4" 37.550 751.00 4" 42.730 854.60 4-1/2" 54.080 1081.60 4-1/4" 48.230 964.60 4-1/2" 54.080 1081.60 4-5/8" 57.120 1142.40 4-3/4" 60.250 120.500 5" 66.760 1335.20 5" 14" 73.600 1472.00 5" 5" 66.760 1335.20 5" 14" 10.400 1472.00 5-1/2" 88.290 1765.80 6" 96.130 1922.60 6" 96.130 1922.60 6-1/4" 104.300 2086.00 6-1/2" 112.800 2256.00 6-1/4" 104.300 286.00 6-1/2" 12.800 256.00 6-1/4" 10.400 2808.00 7" 130.900 2618.00 7" 130.900 2618.00 7-1/4" 140.400 2808.00 7-1/4" 150.200 3004.00 7-1/4" 150.200 3004.00 7-1/4" 150.200 3885.00 8" 170.000 3485.00 8" 170.900 3485.00 8" 170.900 3885.00 8-1/4" 181.800 3636.00 8-1/4" 181.800 3636.00 8-1/4" 181.800 3636.00 9" 216.500 3985.00 9" 216.500 3985.00 9" 216.500 3885.00 9-1/4" 228.500 4570.00 9-1/4" 228.500 4570.00 9-1/4" 228.500 4570.00 5440.00 100" 267.000 5440.00 5880.00 11" 33.200 666.00                                                                                                                                                                                                                                                                                                                                                                                                                                                                                                                                                                                                                                                                                                                                                                                                                                                                                                                                                                                                                                                |         |                       |                    |  |  |  |  |  |  |  |
| 2-3/8" 15.600 301.20 2-1/2" 16.690 33.80 2-5/8" 18.400 368.00 2-3/4" 20.190 403.80 3" 24.030 480.60 3" 24.030 480.60 3" 24.030 480.60 3" 1/4" 28.210 564.20 3" 37/12" 32.710 654.20 3" 37/14" 37.550 751.00 4" 42.730 854.60 4-1/4" 48.230 964.60 4-1/2" 54.080 1081.60 4-5/8" 57.120 1142.40 4-3/4" 60.250 1205.00 5" 66.760 1335.20 5" 66.760 1335.20 5" 107.500 1472.00 5" 67.760 1472.00 5" 66.760 1335.20 5" 66.760 1335.20 5" 66.760 1335.20 5" 66.760 1335.20 5" 67.74" 80.280 1615.60 6" 96.330 192.260 6" 96.330 192.260 6" 96.34" 121.700 2434.00 7" 130.900 255.00 6" 7" 130.900 255.00 6" 7" 130.900 258.00 7" 144" 104.400 2808.00 7" 11/2" 150.200 3004.00 7" 17/1/2" 150.200 3004.00 7" 17/1/2" 150.200 3004.00 7" 17/1/4" 181.800 3636.00 8" 17/2" 192.800 3636.00 8" 17/2" 192.800 3636.00 8" 17/2" 244.000 3820.00 9" 216.300 4326.00 9" 216.300 4326.00 9" 216.300 5888.00 101" 257.000 5340.00 100" 267.000 5340.00 100" 267.000 5340.00 100" 267.000 5340.00 100" 267.000 5340.00 100" 2838.00 11" 232.100 666.200                                                                                                                                                                                                                                                                                                                                                                                                                                                                                                                                                                                                                                                                                                                                                                                                                                                                                                                                                                                                                                                                                        |         |                       |                    |  |  |  |  |  |  |  |
| 2-1/2" 16.690 33.80 2-5/8" 18.400 368.00 3-3/4" 20.190 403.80 3-1/4" 22.190 480.60 3-1/4" 32.710 654.20 3-1/2" 32.710 654.20 3-1/4" 37.550 751.00 4" 42.730 854.60 4-1/4" 48.330 964.60 4-1/4" 48.330 964.60 4-1/2" 54.080 1081.60 4-5/8" 57.120 1142.40 4-3/4" 60.250 1205.00 5" 66.760 1335.20 5" 1/4" 73.600 1472.00 5" 66.760 1335.20 5-1/2" 80.780 1615.60 6" 96.130 1922.60 6-1/4" 104.300 208.60 6-1/2" 112.800 2256.00 6-1/4" 121.700 2434.00 7" 130.900 2618.00 7" 130.900 2618.00 7" 130.900 2618.00 7" 140.400 2808.00 7-1/4" 150.200 3004.00 7-3/4" 150.400 3208.00 8" 170.900 3418.00 8" 170.900 3418.00 8-1/4" 181.800 3565.00 8-1/4" 181.800 3656.00 8-1/4" 181.800 3656.00 8-1/4" 181.800 3656.00 9" 165.00 9" 165.00 9-1/4" 228.500 479.00 9-1/4" 228.500 479.00 540.00 540.000 540.00 100" 267.000 540.00 588.00 10-1/2" 244.000 5888.00                                                                                                                                                                                                                                                                                                                                                                                                                                                                                                                                                                                                                                                                                                                                                                                                                                                                                                                                                                                                                                                                                                                                                                                                                                                                     |         |                       |                    |  |  |  |  |  |  |  |
| 2.5/8" 18.400 368.00 368.00 37.3/4" 20.190 403.80 480.60 37.3 24.030 480.60 37.3/4" 28.210 564.20 3.1/2" 32.710 654.20 3.710 654.20 3.3/4" 37.550 751.00 44.7730 854.60 41.1/4" 42.730 854.60 1681.60 41.1/4" 42.730 854.60 1681.60 41.1/2" 54.080 1681.60 1681.60 45.78" 57.120 1142.40 43.3/4" 60.250 1205.00 55" 66.760 1335.20 55" 66.760 1335.20 55" 66.760 1335.20 55.1/4" 80.280 1615.60 55.1/4" 80.280 1615.60 55.1/2" 80.780 1615.60 66.1/4" 104.300 2086.00 66.1/4" 104.300 2086.00 66.1/4" 104.300 2086.00 66.3/4" 121.700 2434.00 77" 130.900 2616.00 225.00 6.3/4" 121.700 2434.00 77.1/2" 150.200 3004.00 77.1/2" 150.200 3004.00 77.1/4" 160.400 2080.00 77.1/4" 181.800 366.00 81.1/2" 192.900 3658.00 81.1/2" 192.900 3658.00 97 17.3/4" 192.900 3658.00 97 17.3/4" 192.900 3658.00 97 17.3/4" 228.500 470.00 366.00 81.1/2" 192.900 3658.00 470.00 99 116.300 4326.00 97 1/4" 228.500 470.00 5888.00 10.1/2" 244.000 5888.00 10.1/2" 244.000 5888.00 10.1/2" 244.000 5888.00 10.1/2" 244.000 5888.00 10.1/2" 244.000 5888.00 10.1/2" 244.000 5888.00 10.1/2" 244.000 5888.00 10.1/2" 244.000 5888.00 10.1/2" 244.000 5888.00 11.1"                                                                                                                                                                                                                                                                                                                                                                                                                                                                                                                                                                                                                                                                                                                                                                                                                                                                                                                                                                           |         |                       |                    |  |  |  |  |  |  |  |
| 2-3/4" 20.190 403.80 3" 24.030 480.60 3.1/2" 32.210 554.20 3.1/2" 32.710 654.20 3.3/4" 42.730 854.60 4" 42.730 854.60 4-1/4" 42.730 964.60 4-1/4" 54.080 108.60 4-1/2" 54.080 108.60 4-5/8" 57.120 1142.40 4-3/4" 60.250 1205.00 5" 66.760 1335.20 5" 1/4" 73.600 1472.00 5" 5-1/2" 80.780 1615.60 5-3/4" 88.290 1765.80 6" 96.130 1922.60 6-1/4" 104.300 2086.00 6-1/2" 112.800 2256.00 6-3/4" 121.700 2434.00 7" 130.900 2618.00 7" 130.900 2618.00 7" 140.400 2808.00 7" 1472.00 7" 130.900 2618.00 7" 1472.00 8-1/2" 130.900 3418.00 8-1/4" 150.200 3004.00 7-3/4" 150.400 3208.00 8-1/4" 181.800 3636.00 8-1/4" 192.200 3085.00 9" 116.300 3285.00 9" 126.000 3285.00 9" 126.000 3285.00 9" 126.000 3285.00 9" 126.000 3285.00 9" 126.000 3285.00 9" 126.000 3285.00 9" 126.000 3285.00 9" 216.000 3285.00 9" 216.000 3285.00 9" 216.000 3285.00 9" 216.000 3285.00 9" 216.000 3285.00 9" 216.000 3285.00 9" 216.000 3285.00 9" 216.000 3285.00 9" 216.000 3285.00 9" 216.000 5385.00 9-1/4" 2285.00 4790.00 5400.00 5400.00 5400.00 5400.00 5400.00 5400.00 5400.00 5400.00 5400.00 5400.00 5400.00 5400.00 5400.00 5400.00 5400.00 5400.00 5400.00 5400.00 5400.00 5400.00 5400.00 5400.00 5400.00 5400.00 5400.00 5400.00 5400.00 5400.00 5400.00 5400.00 5400.00 5400.00 5400.00 5400.00 5400.00 5400.00 5400.00 5400.00 5400.00 5400.00 5400.00 5400.00 5400.00 5400.00 5400.00 5400.00 5400.00 5400.00 5400.00 5400.00 5400.00 5400.00 5400.00 5400.00 5400.00 5400.00 5400.00 5400.00 5400.00 5400.00 5400.00 5400.00 5400.00 5400.00 5400.00 5400.00 5400.00 5400.00 5400.00 5400.00 5400.00 5400.00 5400.00 5400.00 5400.00 5400.00 5400.00 5400.00 5400.00 5400.00 5400.00 5400.00 5400.00 5400.00 5400.00 5400.00 5400.00 5400.00 5400.00 5400.00 5400.00 5400.00 5400.00 5400.00 5400.00 5400.00 5400.00 5400.00 5400.00 5400.00 5400.00 5400.00 5400.00 5400.00 5400.00 5400.00 5400.00 5400.00 5400.00 5400.00 5400.00 5400.00 5400.00 5400.00 5400.00 5400.00 5400.00 5400.00 5400.00 5400.00 5400.00 5400.00 5400.00 5400.00 5400.00 5400.00 5400.00 5400.00 5400.00 5400.00 5400.00 5400.00 5400.00 5400 |         |                       |                    |  |  |  |  |  |  |  |
| 3" 24,030 480,60  3-1/4" 28,210 564,20  3-1/4" 37,550 751.00  3-3/4" 37,550 751.00  4" 42,730 854,60  4-1/4" 48,230 964,60  4-1/2" 54,080 1081,60  4-5/8" 57,120 1142,40  4-3/4" 60,250 1205,00  5" 66,760 1335,20  5-1/4" 80,280 1615,60  5-1/4" 80,280 1615,60  6" 96,130 192,60  6" 96,130 192,60  6" 96,130 192,60  6-1/4" 104,300 2866,00  6-1/2" 112,800 225,60  6-3/4" 121,700 2434,00  7" 130,900 2618,00  7-1/1/2" 150,200 3004,00  7-1/1/2" 150,200 3004,00  7-1/1/2" 150,200 3004,00  7-1/1/2" 19,200 3008,00  8" 170,900 3418,00  8-1/4" 181,800 3636,00  8-1/2" 192,900 3858,00  8-1/4" 292,900 3858,00  8-1/4" 292,900 3858,00  8-1/4" 292,800 4326,00  9-1/4" 282,800 470,00  9-1/4" 282,800 470,00  9-1/4" 282,800 470,00  9-1/4" 288,000 5888,00  10" 267,000 5440,00  100 288,000  100 5888,000  11" 232,100 666,200                                                                                                                                                                                                                                                                                                                                                                                                                                                                                                                                                                                                                                                                                                                                                                                                                                                                                                                                                                                                                                                                                                                                                                                                                                                                                         |         |                       |                    |  |  |  |  |  |  |  |
| 3-1/4" 28.210 564.20 3-1/2" 32.710 654.20 3-3/4" 37.550 751.00 4" 42.730 854.60 4-1/4" 42.730 964.60 4-1/4" 54.830 964.60 4-1/2" 54.080 108.160 4-5/8" 57.120 1142.40 4-3/4" 60.250 120.50 5" 66.760 1335.20 5-1/4" 73.600 1472.00 5-1/2" 80.780 1615.60 5-3/4" 88.290 1765.80 6" 96.130 1922.60 6-1/4" 104.300 2086.00 6-1/2" 112.800 2256.00 6-3/4" 121.700 2434.00 7" 130.900 2618.00 7-1/4" 140.400 2808.00 7-1/4" 150.200 3004.00 7-1/2" 130.900 3418.00 8-1/4" 150.200 3004.00 7-3/4" 150.200 3004.00 7-3/4" 150.200 3004.00 7-3/4" 150.200 3008.00 8-1/4" 181.800 3636.00 8-1/4" 192.200 3885.00 8-1/4" 192.200 3885.00 8-1/4" 204.500 4990.00 9" 161.500 4990.00 9-1/4" 228.500 4770.00 9-1/4" 228.500 4790.00 10" 267.000 5440.00 100" 267.000 5480.00 11" 233.100 666.200                                                                                                                                                                                                                                                                                                                                                                                                                                                                                                                                                                                                                                                                                                                                                                                                                                                                                                                                                                                                                                                                                                                                                                                                                                                                                                                                            |         |                       |                    |  |  |  |  |  |  |  |
| 3-1/2" 32,710 654,20 3-3/4" 37,550 751,00 4" 42,730 854,60 4-1/4" 48,230 964,60 4-1/2" 54,080 1081,60 4-5/8" 57,120 1142,40 4-3/4" 60,250 1205,00 5" 66,760 1335,20 5-1/4" 73,600 147,200 5-1/4" 73,600 147,200 5-1/4" 80,780 1615,60 6" 96,130 192,260 6" 96,130 192,260 6" 96,130 192,260 6-1/4" 104,300 2086,00 6-1/2" 112,800 2255,00 6-3/4" 121,700 2434,00 7" 130,900 2618,00 7-1/4" 140,400 2808,00 7-1/4" 150,200 3004,00 7-1/1/2" 150,200 3004,00 7-1/1/2" 181,800 3636,00 8-1/4" 181,800 3636,00 8-1/4" 181,800 3636,00 8-1/2" 192,900 3858,00 8-1/4" 204,500 409,000 9" 216,300 4326,00 9-1/4" 228,500 4570,00 9-1/4" 228,500 4570,00 9-1/4" 228,500 4570,00 9-1/2" 244,000 5888,00 10" 2534,000 5888,00 10-1/2" 294,400 5888,00                                                                                                                                                                                                                                                                                                                                                                                                                                                                                                                                                                                                                                                                                                                                                                                                                                                                                                                                                                                                                                                                                                                                                                                                                                                                                                                                                                                    |         |                       |                    |  |  |  |  |  |  |  |
| 3-3/4" 37.550 751.00 4" 42.730 854.60 4-1/4" 48.230 964.50 4-1/4" 54.080 1081.60 4-1/2" 54.080 1081.60 4-5/8" 57.120 1142.40 4-3/4" 60.250 1205.00 5" 66.760 1335.20 5-1/4" 73.600 1472.00 5-1/2" 80.780 1615.60 6" 96.130 122.60 6-1/4" 104.300 2086.00 6-1/2" 112.800 2256.00 6-3/4" 121.700 243.400 7" 130.900 2618.00 7-1/4" 140.400 2808.00 7-1/4" 150.200 3004.00 7-1/2" 130.900 3418.00 8-1/4" 181.800 3566.00 8-1/4" 181.800 3666.00 8-1/4" 181.800 3666.00 8-1/4" 181.800 3666.00 8-1/4" 29.200 3004.00 7-3/4" 20.4500 4090.00 9" 116.500 4090.00 9" 126.500 470.00 9-1/4" 228.500 470.00 9-1/4" 228.500 470.00 9-1/4" 228.500 470.00 9-1/4" 228.500 5888.00 10-1/2" 234.000 5888.00                                                                                                                                                                                                                                                                                                                                                                                                                                                                                                                                                                                                                                                                                                                                                                                                                                                                                                                                                                                                                                                                                                                                                                                                                                                                                                                                                                                                                                  |         |                       |                    |  |  |  |  |  |  |  |
| 4" 42,730 854.60 4-1/4" 48,230 964.60 4-1/4" 54,080 1081.60 4-5/8" 57,120 1142.40 4-3/4" 60,250 1205.00 5" 66,760 1335.20 5-1/4" 73,600 1675.80 6" 96,130 192.260 6" 96,130 192.260 6-1/4" 104,300 2086.00 6-1/4" 112,800 2255.00 6-3/4" 121,700 2434.00 7" 130,000 2618.00 7" 130,000 2618.00 7" 130,000 2618.00 7" 130,000 2618.00 7" 140,400 2808.00 7-1/4" 140,400 2808.00 7-1/4" 151,800 2618.00 8-1/2" 19,200 3004.00 8-1/2" 19,200 3004.00 8-1/2" 19,200 3004.00 8-1/4" 181,800 3636.00 8-1/4" 21,700 348.00 8-1/4" 228.500 4570.00 9-1/4" 228.500 4570.00 9-1/4" 244.000 4820.00 9-1/4" 285.00 4570.00 9-1/4" 244.000 5888.00 10" 2540.00 5888.00                                                                                                                                                                                                                                                                                                                                                                                                                                                                                                                                                                                                                                                                                                                                                                                                                                                                                                                                                                                                                                                                                                                                                                                                                                                                                                                                                                                                                                                                      |         |                       |                    |  |  |  |  |  |  |  |
| 4-1/4" 48.230 964.60 4-1/2" 54.080 1081.60 4-5/8" 57.120 1142.40 4-3/4" 60.250 1205.00 5" 66.760 1335.20 5-1/4" 73.600 1472.00 5-1/2" 80.780 1615.60 6" 96.130 1292.60 6-1/4" 104.300 2285.00 6-1/4" 104.300 2285.00 6-3/4" 121.700 243.400 7" 130.900 2618.00 7-1/4" 140.400 2808.00 7-1/1/2" 150.200 3004.00 7-1/1/2" 150.200 3004.00 7-3/4" 150.400 3208.00 8-1/4" 181.800 3656.00 8-1/4" 181.800 3656.00 8-1/4" 181.800 3656.00 8-1/4" 228.500 470.00 9" 116.300 492.00 9" 126.300 492.00 9-1/4" 228.500 470.00 9-1/4" 228.500 470.00 9-1/4" 228.500 470.00 10-1/2" 294.400 5888.00 111" 232.100 666.200                                                                                                                                                                                                                                                                                                                                                                                                                                                                                                                                                                                                                                                                                                                                                                                                                                                                                                                                                                                                                                                                                                                                                                                                                                                                                                                                                                                                                                                                                                                   |         |                       |                    |  |  |  |  |  |  |  |
| 4-1/2" 54,080 1081.60 4-5/8" 57,120 1142.40 4-3/4" 60.250 1205.00 5" 66,760 1335.20 5-1/4" 73,600 1472.00 5-1/2" 80,780 1615.60 6" 96,130 1922.60 6-1/4" 104,300 2086.00 6-1/4" 112,800 2256.00 6-1/4" 121,800 2256.00 6-3/4" 121,700 2434.00 7" 130,900 2618.00 7" 130,900 2618.00 7" 140,400 3208.00 7-1/4" 140,400 3208.00 7-1/12" 150,200 3004.00 7-1/12" 150,200 3004.00 8-1/12" 192,900 3418.00 8-1/14" 181,800 3636.00 8-1/12" 192,900 3858.00 8-1/14" 228,500 490,000 9-1/14" 228,500 4570.00 9-1/2" 241,000 5888.00 10-1/2" 294,400 5888.00                                                                                                                                                                                                                                                                                                                                                                                                                                                                                                                                                                                                                                                                                                                                                                                                                                                                                                                                                                                                                                                                                                                                                                                                                                                                                                                                                                                                                                                                                                                                                                           |         |                       |                    |  |  |  |  |  |  |  |
| 4-5/8" 57,120 1142.40 4-3/4" 60.250 1205.00 5" 66,760 1335.20 5" 66,760 1335.20 5" 1/4" 73,600 1472.00 5-1/2" 80.780 1615.60 5-3/4" 88.290 1765.80 6" 96,130 1222.60 6-1/4" 104.300 225.60 6-1/4" 104.300 225.60 6-1/2" 112.800 225.60 6-3/4" 121.700 243-4.00 7" 130.900 2618.00 7-1/4" 140.400 2808.00 7-1/1/2" 150.200 3004.00 7-3/4" 150.200 3004.00 7-3/4" 150.200 3004.00 8-1/4" 181.800 3665.00 8-1/4" 181.800 3665.00 8-1/4" 22.8500 370.00 9-1/4" 22.8500 470.00 9-1/4" 22.8500 470.00 9-1/4" 22.8500 470.00 9-1/4" 22.8500 470.00 9-1/4" 241.000 5888.00 10" 2540.00 5888.00                                                                                                                                                                                                                                                                                                                                                                                                                                                                                                                                                                                                                                                                                                                                                                                                                                                                                                                                                                                                                                                                                                                                                                                                                                                                                                                                                                                                                                                                                                                                         |         |                       |                    |  |  |  |  |  |  |  |
| 4-3/4" 60.250 1205.00 5 1205.00 5 1205.00 5 1205.00 5 1205.00 1335.20 1335.20 1472.00 1472.00 1472.00 1472.00 1472.00 1472.00 1472.00 1472.00 1472.00 1472.00 1472.00 1472.00 1472.00 1472.00 1472.00 1472.00 1472.00 1472.00 1472.00 1472.00 1472.00 1472.00 1472.00 1472.00 1472.00 1472.00 1472.00 1472.00 1472.00 1472.00 1472.00 1472.00 1472.00 1472.00 1472.00 1472.00 1472.00 1472.00 1472.00 1472.00 1472.00 1472.00 1472.00 1472.00 1472.00 1472.00 1472.00 1472.00 1472.00 1472.00 1472.00 1472.00 1472.00 1472.00 1472.00 1472.00 1472.00 1472.00 1472.00 1472.00 1472.00 1472.00 1472.00 1472.00 1472.00 1472.00 1472.00 1472.00 1472.00 1472.00 1472.00 1472.00 1472.00 1472.00 1472.00 1472.00 1472.00 1472.00 1472.00 1472.00 1472.00 1472.00 1472.00 1472.00 1472.00 1472.00 1472.00 1472.00 1472.00 1472.00 1472.00 1472.00 1472.00 1472.00 1472.00 1472.00 1472.00 1472.00 1472.00 1472.00 1472.00 1472.00 1472.00 1472.00 1472.00 1472.00 1472.00 1472.00 1472.00 1472.00 1472.00 1472.00 1472.00 1472.00 1472.00 1472.00 1472.00 1472.00 1472.00 1472.00 1472.00 1472.00 1472.00 1472.00 1472.00 1472.00 1472.00 1472.00 1472.00 1472.00 1472.00 1472.00 1472.00 1472.00 1472.00 1472.00 1472.00 1472.00 1472.00 1472.00 1472.00 1472.00 1472.00 1472.00 1472.00 1472.00 1472.00 1472.00 1472.00 1472.00 1472.00 1472.00 1472.00 1472.00 1472.00 1472.00 1472.00 1472.00 1472.00 1472.00 1472.00 1472.00 1472.00 1472.00 1472.00 1472.00 1472.00 1472.00 1472.00 1472.00 1472.00 1472.00 1472.00 1472.00 1472.00 1472.00 1472.00 1472.00 1472.00 1472.00 1472.00 1472.00 1472.00 1472.00 1472.00 1472.00 1472.00 1472.00 1472.00 1472.00 1472.00 1472.00 1472.00 1472.00 1472.00 1472.00 1472.00 1472.00 1472.00 1472.00 1472.00 1472.00 1472.00 1472.00 1472.00 1472.00 1472.00 1472.00 1472.00 1472.00 1472.00 1472.00 1472.00 1472.00 1472.00 1472.00 1472.00 1472.00 1472.00 1472.00 1472.00 1472.00 1472.00 1472.00 1472.00 1472.00 1472.00 1472.00 1472.00 1472.00 1472.00 1472.00 1472.00 1472.00 1472.00 1472.00 1472.00 1472.00 1472.00 1472.00 1472.00 1472.00 1472.00 1472.00 1472.00 1472.00  |         |                       |                    |  |  |  |  |  |  |  |
| 5" 66,760 1335.20 5-1/4" 73,600 1472.00 5-1/4" 80,280 1615.60 5-3/4" 88,290 1765.80 6" 96,130 192.260 6-1/4" 104,300 2086.00 6-3/4" 112,1700 2434.00 7" 130,900 2618.00 7-1/4" 140,400 2808.00 7-1/1/2" 150,200 3004.00 7-1/1/2" 150,200 3004.00 8-1/4" 181,800 366.00 8-1/4" 181,800 366.00 8-1/4" 181,800 366.00 8-1/4" 204,500 4090.00 9" 216,300 4326.00 9" 216,300 4326.00 9-1/4" 228,500 470.00 9-1/4" 241,000 482,000 10-1/2" 294,400 5888.00 11" 234,000 662,000                                                                                                                                                                                                                                                                                                                                                                                                                                                                                                                                                                                                                                                                                                                                                                                                                                                                                                                                                                                                                                                                                                                                                                                                                                                                                                                                                                                                                                                                                                                                                                                                                                                       |         |                       |                    |  |  |  |  |  |  |  |
| 5-1/4" 73.600 1472.00 5-1/2" 80.780 1615.60 5-3/4" 88.290 1765.80 6" 96.130 122.60 6-1/4" 104.300 2086.00 6-1/2" 112.800 2256.00 6-1/4" 121.800 2256.00 7" 130.900 2618.00 7" 130.900 2618.00 7-1/4" 140.400 2808.00 7-1/4" 150.200 3004.00 7-3/4" 150.200 3004.00 8-1/2" 150.200 304.00 8-1/2" 150.200 3418.00 8-1/2" 150.200 342.00 8-1/4" 181.800 3636.00 8-1/2" 192.900 3858.00 8-1/4" 204.500 4990.00 9-1/4" 228.500 4370.00 9-1/4" 228.500 4570.00 9-1/2" 241.000 5888.00 10" 2570.00 5340.00 10-1/2" 294.400 5888.00                                                                                                                                                                                                                                                                                                                                                                                                                                                                                                                                                                                                                                                                                                                                                                                                                                                                                                                                                                                                                                                                                                                                                                                                                                                                                                                                                                                                                                                                                                                                                                                                    |         |                       |                    |  |  |  |  |  |  |  |
| 5-1/2" 80.780 1615.60 5-3/4" 88.290 1765.80 6" 96.130 1792.60 6-1/4" 104.300 2886.00 6-1/2" 112.800 2256.00 6-3/4" 121.700 2434.00 7" 130.900 2618.00 7-1/4" 140.400 2808.00 7-1/1/2" 150.200 3004.00 7-3/4" 150.200 3004.00 8" 170.900 3418.00 8-1/4" 181.800 3665.00 8-1/2" 192.900 3858.00 8-1/4" 204.500 4090.00 9" 216.300 4326.00 9-1/4" 228.500 470.00 9-1/2" 241.000 4820.00 10" 254.000 5480.00 10-1/2" 294.400 5888.00 11" 2321.00 666.200                                                                                                                                                                                                                                                                                                                                                                                                                                                                                                                                                                                                                                                                                                                                                                                                                                                                                                                                                                                                                                                                                                                                                                                                                                                                                                                                                                                                                                                                                                                                                                                                                                                                           |         |                       |                    |  |  |  |  |  |  |  |
| 5-3/4" 88.290 1765.80 6" 96.130 1922.60 6-1/4" 104.300 2085.00 6-1/2" 112.800 2255.00 6-3/4" 121.700 2434.00 7" 130.900 2618.00 7-1/4" 140.400 2808.00 7-1/4" 150.200 3004.00 7-1/4" 150.200 3004.00 7-3/4" 160.400 3208.00 8" 170.900 3418.00 8-1/4" 181.800 3635.00 8-1/4" 292.900 3858.00 9-1/4" 228.500 4990.00 9-1/4" 228.500 4570.00 9-1/2" 241.000 4820.00 10" 257.000 5340.00 10-1/2" 294.400 5888.00 11" 232.100 6662.00                                                                                                                                                                                                                                                                                                                                                                                                                                                                                                                                                                                                                                                                                                                                                                                                                                                                                                                                                                                                                                                                                                                                                                                                                                                                                                                                                                                                                                                                                                                                                                                                                                                                                              |         |                       |                    |  |  |  |  |  |  |  |
| 6" 96.130 192.260 6-1/4" 104.300 2086.00 6-1/2" 112.800 2256.00 6-3/4" 121.700 2434.00 7" 130.900 2618.00 7-1/4" 140.400 2808.00 7-1/12" 150.200 3004.00 7-3/4" 160.400 3208.00 8-1/4" 181.800 3636.00 8-1/2" 192.900 3858.00 8-1/4" 204.500 4090.00 9" 216.300 4326.00 9-1/4" 228.500 4570.00 9-1/4" 241.000 4820.00 10" 257.000 5340.00 10-1/2" 294.400 5888.00 11" 2331.00 666.200                                                                                                                                                                                                                                                                                                                                                                                                                                                                                                                                                                                                                                                                                                                                                                                                                                                                                                                                                                                                                                                                                                                                                                                                                                                                                                                                                                                                                                                                                                                                                                                                                                                                                                                                          |         |                       |                    |  |  |  |  |  |  |  |
| 6-1/4" 104.300 2086.00 6-1/2" 112.800 2256.00 6-3/4" 121.700 2434.00 7" 130.900 2618.00 7-1/14" 140.400 2808.00 7-1/14" 150.200 3004.00 7-3/44" 160.400 3208.00 8" 170.900 3418.00 8-1/4" 181.800 3636.00 8-1/2" 192.900 3858.00 8-1/2" 192.900 3858.00 9-1/4" 228.500 4370.00 9-1/2" 241.000 4320.00 10" 267.000 5340.00 10-1/2" 294.400 5888.00 11" 233.100 6462.00                                                                                                                                                                                                                                                                                                                                                                                                                                                                                                                                                                                                                                                                                                                                                                                                                                                                                                                                                                                                                                                                                                                                                                                                                                                                                                                                                                                                                                                                                                                                                                                                                                                                                                                                                          |         |                       |                    |  |  |  |  |  |  |  |
| 6-1/2" 112.800 2256.00 256.00 6-3/4" 121.700 2434.00 7" 130.900 2618.00 7" 130.900 2618.00 7-1/4" 140.400 2808.00 3004.00 7-1/2" 150.200 3004.00 3208.00 8-1/4" 150.400 3308.00 3636.00 8-1/2" 192.900 3858.00 8-1/2" 192.900 3858.00 490.00 9" 216.300 4326.00 490.00 9" 216.300 4326.00 4570.00 9-1/4" 228.500 4570.00 5340.00 10" 570.00 5340.00 10-1/2" 294.400 5888.00 11" 232.100 6462.00                                                                                                                                                                                                                                                                                                                                                                                                                                                                                                                                                                                                                                                                                                                                                                                                                                                                                                                                                                                                                                                                                                                                                                                                                                                                                                                                                                                                                                                                                                                                                                                                                                                                                                                                |         |                       |                    |  |  |  |  |  |  |  |
| 6-3/4" 121.700 2434.00 7" 130.900 2618.00 7-1/4" 140.400 2808.00 7-1/2" 150.200 3004.00 7-3/4" 150.400 3208.00 8" 170.900 3418.00 8-1/4" 131.800 3636.00 8-1/4" 192.900 3858.00 8-1/4" 192.900 499.00 9" 216.300 499.00 9" 216.300 499.00 9" 216.300 436.00 9-1/4" 228.500 4770.00 9-1/4" 241.000 4820.00 10" 267.000 5340.00 10-1/2" 294.400 5888.00 11" 332.100 666.200                                                                                                                                                                                                                                                                                                                                                                                                                                                                                                                                                                                                                                                                                                                                                                                                                                                                                                                                                                                                                                                                                                                                                                                                                                                                                                                                                                                                                                                                                                                                                                                                                                                                                                                                                      |         |                       |                    |  |  |  |  |  |  |  |
| 7" 130,900 2618,00 271,1/4" 140,400 2808,00 7-1/4/2" 150,200 3004,00 7-1/2" 150,200 3004,00 7-3/4" 160,400 3208,00 318,00 3418,00 3418,00 3418,00 3418,00 3418,00 3418,00 3418,00 3418,00 3418,00 3418,00 3418,00 3418,00 3418,00 3418,00 3418,00 3418,00 3418,00 3418,00 3418,00 3418,00 3418,00 3418,00 3418,00 3418,00 3418,00 3418,00 3418,00 3418,00 3418,00 3418,00 3418,00 3418,00 3418,00 3418,00 3418,00 3418,00 3418,00 3418,00 3418,00 3418,00 3418,00 3418,00 3418,00 3418,00 3418,00 3418,00 3418,00 3418,00 3418,00 3418,00 3418,00 3418,00 3418,00 3418,00 3418,00 3418,00 3418,00 3418,00 3418,00 3418,00 3418,00 3418,00 3418,00 3418,00 3418,00 3418,00 3418,00 3418,00 3418,00 3418,00 3418,00 3418,00 3418,00 3418,00 3418,00 3418,00 3418,00 3418,00 3418,00 3418,00 3418,00 3418,00 3418,00 3418,00 3418,00 3418,00 3418,00 3418,00 3418,00 3418,00 3418,00 3418,00 3418,00 3418,00 3418,00 3418,00 3418,00 3418,00 3418,00 3418,00 3418,00 3418,00 3418,00 3418,00 3418,00 3418,00 3418,00 3418,00 3418,00 3418,00 3418,00 3418,00 3418,00 3418,00 3418,00 3418,00 3418,00 3418,00 3418,00 3418,00 3418,00 3418,00 3418,00 3418,00 3418,00 3418,00 3418,00 3418,00 3418,00 3418,00 3418,00 3418,00 3418,00 3418,00 3418,00 3418,00 3418,00 3418,00 3418,00 3418,00 3418,00 3418,00 3418,00 3418,00 3418,00 3418,00 3418,00 3418,00 3418,00 3418,00 3418,00 3418,00 3418,00 3418,00 3418,00 3418,00 3418,00 3418,00 3418,00 3418,00 3418,00 3418,00 3418,00 3418,00 3418,00 3418,00 3418,00 3418,00 3418,00 3418,00 3418,00 3418,00 3418,00 3418,00 3418,00 3418,00 3418,00 3418,00 3418,00 3418,00 3418,00 3418,00 3418,00 3418,00 3418,00 3418,00 3418,00 3418,00 3418,00 3418,00 3418,00 3418,00 3418,00 3418,00 3418,00 3418,00 3418,00 3418,00 3418,00 3418,00 3418,00 3418,00 3418,00 3418,00 3418,00 3418,00 3418,00 3418,00 3418,00 3418,00 3418,00 3418,00 3418,00 3418,00 3418,00 3418,00 3418,00 3418,00 3418,00 3418,00 3418,00 3418,00 3418,00 3418,00 3418,00 3418,00 3418,00 3418,00 3418,00 3418,00 3418,00 3418,00 3418,00 3418,00 3418,00 3418,00 3418,00 3418,00 3418,00 3418,00 3418 |         |                       |                    |  |  |  |  |  |  |  |
| 7-1/4" 140,400 2808,00 7-1/2" 150,200 3004,00 7-3/4" 150,400 3208,00 8" 170,900 3418,00 8-1/2" 152,200 3004,00 3208,00 8-1/2" 152,200 3858,00 8-1/2" 152,200 3858,00 499,00 9" 216,300 499,00 492,00 9-1/4" 228,500 470,00 4820,00 9-1/2" 241,000 4820,00 10" 267,000 5340,00 10-1/2" 294,400 5888,00 11" 332,00 666,200                                                                                                                                                                                                                                                                                                                                                                                                                                                                                                                                                                                                                                                                                                                                                                                                                                                                                                                                                                                                                                                                                                                                                                                                                                                                                                                                                                                                                                                                                                                                                                                                                                                                                                                                                                                                       |         |                       |                    |  |  |  |  |  |  |  |
| 7-1/2" 150.200 3004.00 7-3/4" 160.400 3208.00 8" 170.500 3418.00 8-1/4" 181.800 3636.00 8-1/4" 192.900 3858.00 8-3/4" 204.500 4090.00 9" 216.300 4326.00 9-1/4" 228.500 4570.00 9-1/2" 241.000 4820.00 10" 257.000 5340.00 10-1/2" 294.400 5888.00 11-1/2" 294.400 5888.00                                                                                                                                                                                                                                                                                                                                                                                                                                                                                                                                                                                                                                                                                                                                                                                                                                                                                                                                                                                                                                                                                                                                                                                                                                                                                                                                                                                                                                                                                                                                                                                                                                                                                                                                                                                                                                                     | 7-1/4"  |                       | 2808.00            |  |  |  |  |  |  |  |
| 7-3/4" 166.040 3208.00 8" 170.900 3418.00 8" 170.900 3418.00 8-1/4" 181.800 3665.00 8-1/2" 192.900 3858.00 8-3/4" 204.500 4090.00 9" 216.300 4326.00 9-1/4" 228.500 4570.00 9-1/2" 241.000 4820.00 10" 267.000 5340.00 10-1/2" 294.000 5888.00 11" 332.100 6662.00                                                                                                                                                                                                                                                                                                                                                                                                                                                                                                                                                                                                                                                                                                                                                                                                                                                                                                                                                                                                                                                                                                                                                                                                                                                                                                                                                                                                                                                                                                                                                                                                                                                                                                                                                                                                                                                             |         |                       |                    |  |  |  |  |  |  |  |
| 8" 170,900 3418.00 3636.00 8-1/4" 181.800 3636.00 8-1/2" 192.900 3858.00 8-3/4" 204.500 4090.00 9" 216.300 4326.00 4570.00 9-1/4" 228.500 4570.00 4820.00 10" 267.000 5340.00 10-1/2" 294.400 5888.00 11" 232.100 6662.00                                                                                                                                                                                                                                                                                                                                                                                                                                                                                                                                                                                                                                                                                                                                                                                                                                                                                                                                                                                                                                                                                                                                                                                                                                                                                                                                                                                                                                                                                                                                                                                                                                                                                                                                                                                                                                                                                                      |         | 160.400               | 3208.00            |  |  |  |  |  |  |  |
| 8-1/2" 192,900 3858.00<br>8-3/4" 204,500 4090.00<br>9" 216,300 4326.00<br>9-1/4" 228,500 4570.00<br>9-1/2" 241,000 482,0.00<br>10" 267,000 5340.00<br>10-1/2" 294,400 5888.00<br>11" 332,100 6462.00                                                                                                                                                                                                                                                                                                                                                                                                                                                                                                                                                                                                                                                                                                                                                                                                                                                                                                                                                                                                                                                                                                                                                                                                                                                                                                                                                                                                                                                                                                                                                                                                                                                                                                                                                                                                                                                                                                                           | 8"      | 170.900               | 3418.00            |  |  |  |  |  |  |  |
| 8-1/2" 192,900 3858.00<br>8-3/4" 204,500 4090.00<br>9" 216,300 4326.00<br>9-1/4" 228,500 4570.00<br>9-1/2" 241,000 482,0.00<br>10" 267,000 5340.00<br>10-1/2" 294,400 5888.00<br>11" 332,100 6462.00                                                                                                                                                                                                                                                                                                                                                                                                                                                                                                                                                                                                                                                                                                                                                                                                                                                                                                                                                                                                                                                                                                                                                                                                                                                                                                                                                                                                                                                                                                                                                                                                                                                                                                                                                                                                                                                                                                                           | 8-1/4"  | 181.800               | 3636.00            |  |  |  |  |  |  |  |
| 9" 216.300 4326.00<br>9-1/4" 228.500 4570.00<br>9-1/2" 241.000 4820.00<br>10" 267.000 5340.00<br>10-1/2" 294.400 5888.00<br>11" 332.100 6462.00                                                                                                                                                                                                                                                                                                                                                                                                                                                                                                                                                                                                                                                                                                                                                                                                                                                                                                                                                                                                                                                                                                                                                                                                                                                                                                                                                                                                                                                                                                                                                                                                                                                                                                                                                                                                                                                                                                                                                                                |         | 192.900               | 3858.00            |  |  |  |  |  |  |  |
| 9" 216.300 4326.00<br>9-1/4" 228.500 4570.00<br>9-1/2" 241.000 4820.00<br>10" 267.000 5340.00<br>10-1/2" 294.400 5888.00<br>11" 332.100 6462.00                                                                                                                                                                                                                                                                                                                                                                                                                                                                                                                                                                                                                                                                                                                                                                                                                                                                                                                                                                                                                                                                                                                                                                                                                                                                                                                                                                                                                                                                                                                                                                                                                                                                                                                                                                                                                                                                                                                                                                                |         | 204.500               | 4090.00            |  |  |  |  |  |  |  |
| 9-1/4" 228.500 4570.00<br>9-1/2" 241.000 4820.00<br>10" 257.000 5340.00<br>10-1/2" 294.400 5888.00<br>11" 332.100 6662.00                                                                                                                                                                                                                                                                                                                                                                                                                                                                                                                                                                                                                                                                                                                                                                                                                                                                                                                                                                                                                                                                                                                                                                                                                                                                                                                                                                                                                                                                                                                                                                                                                                                                                                                                                                                                                                                                                                                                                                                                      |         | 216.300               | 4326.00            |  |  |  |  |  |  |  |
| 10" 267.000 5340.00<br>10-1/2" 294.400 5888.00<br>11" 232.100 6462.00                                                                                                                                                                                                                                                                                                                                                                                                                                                                                                                                                                                                                                                                                                                                                                                                                                                                                                                                                                                                                                                                                                                                                                                                                                                                                                                                                                                                                                                                                                                                                                                                                                                                                                                                                                                                                                                                                                                                                                                                                                                          | 9-1/4"  |                       |                    |  |  |  |  |  |  |  |
| 10-1/2" 294.400 5888.00<br>11" 232.100 6462.00                                                                                                                                                                                                                                                                                                                                                                                                                                                                                                                                                                                                                                                                                                                                                                                                                                                                                                                                                                                                                                                                                                                                                                                                                                                                                                                                                                                                                                                                                                                                                                                                                                                                                                                                                                                                                                                                                                                                                                                                                                                                                 | 9-1/2"  | 241.000               | 4820.00            |  |  |  |  |  |  |  |
| 11" 232.100 6462.00                                                                                                                                                                                                                                                                                                                                                                                                                                                                                                                                                                                                                                                                                                                                                                                                                                                                                                                                                                                                                                                                                                                                                                                                                                                                                                                                                                                                                                                                                                                                                                                                                                                                                                                                                                                                                                                                                                                                                                                                                                                                                                            | 10"     | 267.000               | 5340.00            |  |  |  |  |  |  |  |
|                                                                                                                                                                                                                                                                                                                                                                                                                                                                                                                                                                                                                                                                                                                                                                                                                                                                                                                                                                                                                                                                                                                                                                                                                                                                                                                                                                                                                                                                                                                                                                                                                                                                                                                                                                                                                                                                                                                                                                                                                                                                                                                                | 10-1/2" | 294.400               | 5888.00            |  |  |  |  |  |  |  |
| 12" 384.500 7690.00                                                                                                                                                                                                                                                                                                                                                                                                                                                                                                                                                                                                                                                                                                                                                                                                                                                                                                                                                                                                                                                                                                                                                                                                                                                                                                                                                                                                                                                                                                                                                                                                                                                                                                                                                                                                                                                                                                                                                                                                                                                                                                            | 11"     | 232.100               | 6462.00            |  |  |  |  |  |  |  |
|                                                                                                                                                                                                                                                                                                                                                                                                                                                                                                                                                                                                                                                                                                                                                                                                                                                                                                                                                                                                                                                                                                                                                                                                                                                                                                                                                                                                                                                                                                                                                                                                                                                                                                                                                                                                                                                                                                                                                                                                                                                                                                                                | 12"     | 384.500               | 7690.00            |  |  |  |  |  |  |  |