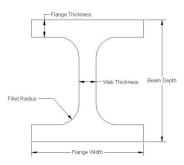

| Size   Wt. Per Ft.   Wt. For 20' Length                                                                                                                                                                                                                                                                                                                                                                                                                                                                                                                                                                                                                                                                                                                                                                                                                                                                                                                                                                                                                                                                                                                                                                                                                                                                                                                                                                                                                                                                                                                                                                                                                                                                                                                                                                                                                                                                                                                                                                                                                                                                                        | HOT RC  | HOT ROLLED ROUND BARS |                    |  |  |  |  |  |  |  |
|--------------------------------------------------------------------------------------------------------------------------------------------------------------------------------------------------------------------------------------------------------------------------------------------------------------------------------------------------------------------------------------------------------------------------------------------------------------------------------------------------------------------------------------------------------------------------------------------------------------------------------------------------------------------------------------------------------------------------------------------------------------------------------------------------------------------------------------------------------------------------------------------------------------------------------------------------------------------------------------------------------------------------------------------------------------------------------------------------------------------------------------------------------------------------------------------------------------------------------------------------------------------------------------------------------------------------------------------------------------------------------------------------------------------------------------------------------------------------------------------------------------------------------------------------------------------------------------------------------------------------------------------------------------------------------------------------------------------------------------------------------------------------------------------------------------------------------------------------------------------------------------------------------------------------------------------------------------------------------------------------------------------------------------------------------------------------------------------------------------------------------|---------|-----------------------|--------------------|--|--|--|--|--|--|--|
| 1/4" 0.167 3.34 5/16" 0.261 5.22 3/8" 0.376 7.52 1/2" 0.668 13.36 5/8" 1.040 20.80 3/4" 1.500 30.00 7/8" 2.040 40.80 1" 2.670 53.40 1" 2.670 53.40 1.1/8" 3.380 67.60 1.1/4" 4.170 83.40 1.1/8" 3.380 67.60 1.1/4" 4.170 83.40 1.1/8" 8.180 163.60 1.1/2" 6.010 120.20 1.5/8" 7.050 141.00 1.3/4" 8.180 163.60 1.1/7" 9.390 187.80 2" 10.680 213.50 2" 10.680 213.50 2" 10.680 213.50 2" 10.680 301.20 2" 10.680 301.20 2" 10.680 301.20 2" 10.680 301.20 2" 10.680 301.20 2" 10.680 301.20 3" 16.690 33.80 2-3/8" 15.600 301.20 2-1/2" 16.690 33.80 3-1/4" 20.190 403.80 3-1/4" 28.210 564.20 3-1/2" 3.340 480.60 3-1/4" 28.210 564.20 3-1/2" 3.3710 654.20 3-1/2" 3.3710 654.20 3-1/2" 3.710 654.20 3-1/2" 3.710 654.20 3-1/4" 48.230 964.60 4-1/4" 48.230 964.60 4-1/4" 48.230 964.60 4-1/4" 48.230 964.60 4-1/4" 48.230 964.60 4-1/4" 48.230 964.60 4-1/4" 48.230 964.60 4-1/4" 10.400 10.20.80 4-3/4" 60.250 120.500 5" 66.760 1335.20 5" 5-1/4" 73.600 1472.00 5-1/2" 30.800 1081.60 6-1/2" 11.2800 225.60 6-1/4" 10.400 280.00 7" 130.900 2618.00 7" 130.900 2618.00 7-1/4" 19.200 3088.00 8-1/4" 19.200 3088.00 8-1/4" 19.200 3088.00 8-1/4" 19.200 3088.00 8-1/4" 19.200 3088.00 9" 116.500 3088.00 9" 116.500 3088.00 9" 116.500 3088.00 9-1/4" 22.8500 4570.00 9-1/4" 22.8500 4570.00 5400.00 5400.00 5400.00 5400.00 5400.00 5400.00 5400.00 5400.00 5400.00 5400.00 5400.00 5400.00 5400.00 5400.00 5400.00 5400.00 5400.00 5400.00 5400.00 5400.00 5400.00 5400.00 5400.00 5400.00 5400.00 5400.00 5400.00 5400.00 5400.00 5400.00 5400.00 5400.00 5400.00 5400.00 5400.00 5400.00 5400.00 5400.00 5400.00 5400.00 5400.00 5400.00 5400.00 5400.00 5400.00 5400.00 5400.00 5400.00 5400.00 5400.00 5400.00 5400.00 5400.00 5400.00 5400.00 5400.00 5400.00 5400.00 5400.00 5400.00 5400.00 5400.00 5400.00 5400.00 5400.00 5400.00 5400.00 5400.00 5400.00 5400.00 5400.00 5400.00 5400.00 5400.00 5400.00 5400.00 5400.00 5400.00 5400.00 5400.00 5400.00 5400.00 5400.00 5400.00 5400.00 5400.00 5400.00 5400.00 5400.00 5400.00 5400.00 5400.00 5400.00 5400.00 5400.00 5400.00 5400.00 5400.00 5400.00 5400. | Size    | Wt. Per Ft.           | Wt. For 20' Length |  |  |  |  |  |  |  |
| 5/16" 0.261 5.22 3/8" 0.376 7.52 1/2" 0.668 13.36 5/8" 1.040 20.80 3/4" 1.500 30.00 7/8" 2.040 40.80 1" 2.670 53.40 1.1/8" 3.380 67.60 1.1/4" 3.380 67.60 1.1/4" 4.170 83.40 1.1/2" 6.010 120.20 1.5/8" 7.050 101.00 1.1/8" 9.390 187.80 1.1/8" 9.390 187.80 1.1/8" 9.390 187.80 2.1/4" 13.520 270.40 2.1/4" 13.520 270.40 2.3/8" 15.600 301.20 2.1/2" 16.690 33.80 2.3/8" 15.600 301.20 2.1/2" 16.690 33.80 2.3/4" 20.190 403.80 3.1/4" 28.210 564.20 3.1/4" 28.310 564.20 3.1/4" 38.30 480.60 3.1/4" 38.30 480.60 3.1/4" 38.30 480.60 3.1/4" 38.30 480.60 3.1/4" 38.30 964.60 4.1/4" 42.730 854.60 4.1/4" 42.730 854.60 4.1/4" 43.30 964.60 4.1/4" 43.30 964.60 4.1/4" 40.250 10.80 4.5/8" 57.120 1142.40 4.3/4" 60.250 10.81.60 4.5/8" 57.120 1142.40 4.3/4" 60.250 10.81.60 4.5/8" 57.120 1142.40 4.3/4" 10.400 20.80.00 5.1/4" 10.400 20.80.00 5.1/2" 11.800 255.60 6.1/4" 10.400 20.80.00 6.1/2" 11.800 255.60 6.1/4" 10.400 20.80.00 7.1/2" 11.800 255.60 6.1/4" 10.400 20.80.00 7.1/4" 10.400 20.80.00 7.1/4" 10.400 30.80.00 8.1/4" 10.400 30.80.00 8.1/4" 10.400 30.80.00 8.1/4" 10.400 30.80.00 9" 11.800 3636.00 8.1/4" 10.400 30.80.00 9" 11.800 3636.00 8.1/4" 12.800 3636.00 8.1/4" 181.800 3636.00 8.1/4" 181.800 3636.00 8.1/4" 22.85.00 470.00 9.1/4" 22.85.00 470.00 588.00 10.10" 267.000 588.00                                                                                                                                                                                                                                                                                                                                                                                                                                                                                                                                                                                                                                                                                                                                                                                                           | 3/16"   | 0.094                 | 1.88               |  |  |  |  |  |  |  |
| 3/8" 0.376 7.52 1/2" 0.668 13.36 5/8" 1.040 20.80 3/4" 1.500 30.00 7/8" 2.040 40.80 11" 2.670 53.40 1.1/8" 3.380 67.60 1.1/4" 4.170 83.40 1.1/8" 3.380 67.60 1.1/4" 4.170 83.40 1.1/8" 3.380 67.60 1.1/1/2" 6.010 120.20 1.1/2" 6.010 120.20 1.5/8" 7.050 141.00 1.5/8" 7.050 141.00 1.5/8" 7.050 141.00 1.3/4" 8.180 163.60 2" 10.880 213.60 2" 10.880 213.60 2" 10.880 213.60 2" 10.880 213.60 2" 10.880 213.60 2" 10.880 213.60 2" 10.880 33.80 2" 10.880 33.80 2" 10.880 33.80 2" 10.880 33.80 2.3/8" 15.600 301.20 2.1/2" 16.690 33.80 3.1/4" 20.190 403.80 3" 24.030 368.00 3.1/4" 28.210 564.20 3.3/4" 20.190 403.80 3-1/4" 28.210 564.20 3.3/4" 37.550 751.00 3.3/4" 37.550 751.00 4-1/4" 42.330 964.60 4-1/2" 42.330 964.60 4-1/4" 42.330 964.60 4-1/4" 42.330 964.60 4-1/4" 42.330 964.60 4-1/4" 43.344" 60.250 120.500 5-1/4" 73.600 181.60 4-5/8" 57.120 1142.40 4-3/4" 88.890 1765.80 5-1/4" 73.800 1081.60 6-1/4" 73.800 1081.60 6-1/2" 11.800 225.60 6-1/4" 104.300 208.60 6-1/2" 13.800 306.00 7-1/4" 104.300 208.60 8-1/4" 104.300 208.60 8-1/4" 104.300 208.60 6-1/2" 12.800 306.00 7-1/4" 12.800 366.00 8-1/4" 181.800 366.00 8-1/4" 12.900 3858.00 8-1/4" 181.800 366.00 8-1/4" 181.800 366.00 9" 16.5000 5340.00 9" 16.5000 5340.00 9" 16.5000 5380.00 9-1/4" 22.8500 4570.00 5410.00 5420.00 5410.00 5480.00 5480.00 5480.00 5480.00 5480.00 5480.00 5480.00 5480.00 5480.00 5480.00 5480.00 5480.00 5480.00 5480.00 5480.00 5480.00 5480.00 5480.00 5480.00 5490.00 5490.00 5490.00 5490.00 5490.00 5490.00 5490.00 5490.00 5490.00 5490.00 5490.00 5490.00 5490.00 5490.00 5490.00 5490.00 5490.00 5490.00 5490.00 5490.00 5490.00 5490.00 5490.00 5490.00 5490.00 5490.00 5490.00 5490.00 5490.00 5490.00 5490.00 5490.00 5490.00 5490.00 5490.00 5490.00 5490.00 5490.00 5490.00 5490.00 5490.00 5490.00 5490.00 5490.00 5490.00 5490.00 5490.00 5490.00 5490.00 5490.00 5490.00 5490.00 5490.00 5490.00 5490.00 5490.00 5490.00 5490.00 5490.00 5490.00 5490.00 5490.00 5490.00 5490.00 5490.00 5490.00 5490.00 5490.00 5490.00 5490.00 5490.00 5490.00 5490.00 5490.00 5490.00 5490.00 5490.00 549 | 1/4"    | 0.167                 | 3.34               |  |  |  |  |  |  |  |
| 1/2" 0.668 13.36 5/8" 1.040 20.80 3/4" 1.500 30.00 7/8" 2.040 40.80 11" 2.670 53.40 40.80 11" 2.670 53.40 11/8" 3.380 67.66 11.1/8" 3.380 67.66 11.1/8" 3.380 67.66 11.1/8" 3.380 67.66 11.1/8" 3.380 67.66 11.1/8" 3.380 67.66 11.1/8" 3.380 67.66 11.1/8" 3.380 67.66 11.1/8" 3.380 67.66 11.1/8" 3.380 163.60 10.00 120.20 1.5/8" 7.050 10.100 120.20 1.5/8" 7.050 141.00 120.20 120.20 120.20 120.20 120.20 120.20 120.20 120.20 120.20 120.20 120.20 120.20 120.20 120.20 120.20 120.20 120.20 120.20 120.20 120.20 120.20 120.20 120.20 120.20 120.20 120.20 120.20 120.20 120.20 120.20 120.20 120.20 120.20 120.20 120.20 120.20 120.20 120.20 120.20 120.20 120.20 120.20 120.20 120.20 120.20 120.20 120.20 120.20 120.20 120.20 120.20 120.20 120.20 120.20 120.20 120.20 120.20 120.20 120.20 120.20 120.20 120.20 120.20 120.20 120.20 120.20 120.20 120.20 120.20 120.20 120.20 120.20 120.20 120.20 120.20 120.20 120.20 120.20 120.20 120.20 120.20 120.20 120.20 120.20 120.20 120.20 120.20 120.20 120.20 120.20 120.20 120.20 120.20 120.20 120.20 120.20 120.20 120.20 120.20 120.20 120.20 120.20 120.20 120.20 120.20 120.20 120.20 120.20 120.20 120.20 120.20 120.20 120.20 120.20 120.20 120.20 120.20 120.20 120.20 120.20 120.20 120.20 120.20 120.20 120.20 120.20 120.20 120.20 120.20 120.20 120.20 120.20 120.20 120.20 120.20 120.20 120.20 120.20 120.20 120.20 120.20 120.20 120.20 120.20 120.20 120.20 120.20 120.20 120.20 120.20 120.20 120.20 120.20 120.20 120.20 120.20 120.20 120.20 120.20 120.20 120.20 120.20 120.20 120.20 120.20 120.20 120.20 120.20 120.20 120.20 120.20 120.20 120.20 120.20 120.20 120.20 120.20 120.20 120.20 120.20 120.20 120.20 120.20 120.20 120.20 120.20 120.20 120.20 120.20 120.20 120.20 120.20 120.20 120.20 120.20 120.20 120.20 120.20 120.20 120.20 120.20 120.20 120.20 120.20 120.20 120.20 120.20 120.20 120.20 120.20 120.20 120.20 120.20 120.20 120.20 120.20 120.20 120.20 120.20 120.20 120.20 120.20 120.20 120.20 120.20 120.20 120.20 120.20 120.20 120.20 120.20 120.20 120.20 120.20 120.20 120.20 120.20 120.20 120.20 120.20 1 | 5/16"   | 0.261                 | 5.22               |  |  |  |  |  |  |  |
| 5/8" 1.040 20.80 1/8" 2.040 40.80 1" 2.070 30.00 7/8" 2.040 40.80 1" 2.670 53.40 40.80 1" 2.670 53.40 1.1/8" 3.380 67.60 1.1/4" 4.170 83.40 1.1/8" 3.380 67.60 1.1/4" 4.170 83.40 1.1/2" 6.010 120.20 1.5/8" 7.050 141.00 120.20 1.5/8" 7.050 141.00 120.20 1.5/8" 7.050 141.00 120.20 1.5/8" 7.050 141.00 120.20 1.5/8" 7.050 141.00 120.20 1.5/8" 7.050 141.00 120.20 1.5/8" 7.050 141.00 120.20 1.5/8" 7.050 141.00 120.20 1.5/8" 7.050 141.00 120.20 1.5/8" 7.050 141.00 120.20 1.5/8" 9.390 187.80 213.60 213.60 213.60 22.1/4" 13.520 270.40 2.3/8" 15.600 301.20 2.3/8" 15.600 301.20 2.3/8" 15.600 301.20 2.3/8" 15.600 301.20 2.3/8" 15.600 301.20 368.00 368.00 368.00 368.00 368.00 368.00 368.00 368.00 368.00 368.00 368.00 368.00 368.00 368.00 368.00 368.00 368.00 368.00 368.00 368.00 368.00 368.00 368.00 368.00 368.00 368.00 368.00 368.00 368.00 368.00 368.00 368.00 368.00 368.00 368.00 368.00 368.00 368.00 368.00 368.00 368.00 368.00 368.00 368.00 368.00 368.00 368.00 368.00 368.00 368.00 368.00 368.00 368.00 368.00 368.00 368.00 368.00 368.00 368.00 368.00 368.00 368.00 368.00 368.00 368.00 368.00 368.00 368.00 368.00 368.00 368.00 368.00 368.00 368.00 368.00 368.00 368.00 368.00 368.00 368.00 368.00 368.00 368.00 368.00 368.00 368.00 368.00 368.00 368.00 368.00 368.00 368.00 368.00 368.00 368.00 368.00 368.00 368.00 368.00 368.00 368.00 368.00 368.00 368.00 368.00 368.00 368.00 368.00 368.00 368.00 368.00 368.00 368.00 368.00 368.00 368.00 368.00 368.00 368.00 368.00 368.00 368.00 368.00 368.00 368.00 368.00 368.00 368.00 368.00 368.00 368.00 368.00 368.00 368.00 368.00 368.00 368.00 368.00 368.00 368.00 368.00 368.00 368.00 368.00 368.00 368.00 368.00 368.00 368.00 368.00 368.00 368.00 368.00 368.00 368.00 368.00 368.00 368.00 368.00 368.00 368.00 368.00 368.00 368.00 368.00 368.00 368.00 368.00 368.00 368.00 368.00 368.00 368.00 368.00 368.00 368.00 368.00 368.00 368.00 368.00 368.00 368.00 368.00 368.00 368.00 368.00 368.00 368.00 368.00 368.00 368.00 368.00 368.00 368.00 368.00 368.00 368.00 368.00 368.00 368.00 368.00 368 | 3/8"    | 0.376                 | 7.52               |  |  |  |  |  |  |  |
| 3/4" 1.500 30.00 7/8" 2.040 40,80 1" 2.670 53.40 1.1/8" 3.380 67.60 1.1/8" 3.380 67.60 1.1/4" 4.170 83.40 1.1/2" 6.010 120.20 1.5/8" 7.050 101.00 1.1/2" 6.010 120.20 1.5/8" 7.050 141.00 1.3/4" 8.180 163.60 2.1/4" 13.520 270.40 2.1/4" 13.520 270.40 2.1/4" 13.520 270.40 2.1/4" 13.520 270.40 2.1/2" 16.690 33.80 2.1/4" 20.190 403.80 2.3/4" 20.190 403.80 2.3/4" 20.190 403.80 3.1/4" 28.210 564.20 3.1/2" 3.2/10 654.20 3.1/2" 3.2/10 654.20 3.1/2" 3.2/10 654.20 3.1/2" 34.030 480.60 3.1/4" 42.330 964.60 4.1/4" 48.230 964.60 4.1/4" 40.230 964.60 4.1/4" 40.250 1081.60 4.5/8" 57.120 1142.40 4.5/8" 57.120 1142.40 4.5/8" 57.120 1142.40 4.5/8" 57.120 1142.40 4.5/8" 57.120 1142.40 4.5/8" 57.120 1142.40 4.5/8" 57.120 1142.40 4.5/8" 57.120 1142.40 4.5/8" 57.120 1142.40 4.5/4" 10.400 20.80.00 5.1/2" 11.800 255.60 6.1/4" 10.400 20.80.00 7.1/2" 11.800 255.60 6.1/4" 10.400 20.80.00 7.1/2" 11.800 255.60 6.3/4" 12.1700 243.400 7.3/4" 10.400 30.80.00 8.1/4" 10.400 30.80.00 7.1/4" 10.400 30.80.00 8.1/4" 10.400 30.80.00 8.1/4" 10.400 30.80.00 8.1/4" 11.800 3636.00 8.1/4" 12.1700 243.400 7.3/4" 10.400 30.80.00 8.1/4" 12.800 3636.00 8.1/4" 12.800 3636.00 8.1/4" 12.800 3636.00 9.1/4" 12.800 3636.00 8.1/4" 12.800 3636.00 9.1/4" 22.800 470.00 9.1/4" 22.800 470.00 9.1/4" 22.800 470.00 9.1/4" 22.800 470.00 9.1/4" 22.800 470.00 9.1/4" 22.800 470.00 9.11" 23.100 662.00                                                                                                                                                                                                                                                                                                                                                                                                                                                                                                                                                                                                                                                                                                                     | 1/2"    | 0.668                 | 13.36              |  |  |  |  |  |  |  |
| 3/4" 1.500 30.00 7/8" 2.040 40,80 1" 2.670 53.40 1.1/8" 3.380 67.60 1.1/8" 3.380 67.60 1.1/4" 4.170 83.40 1.1/2" 6.010 120.20 1.5/8" 7.050 101.00 1.1/2" 6.010 120.20 1.5/8" 7.050 141.00 1.3/4" 8.180 163.60 2.1/4" 13.520 270.40 2.1/4" 13.520 270.40 2.1/4" 13.520 270.40 2.1/4" 13.520 270.40 2.1/2" 16.690 33.80 2.1/4" 20.190 403.80 2.3/4" 20.190 403.80 2.3/4" 20.190 403.80 3.1/4" 28.210 564.20 3.1/2" 3.2/10 654.20 3.1/2" 3.2/10 654.20 3.1/2" 3.2/10 654.20 3.1/2" 34.030 480.60 3.1/4" 42.330 964.60 4.1/4" 48.230 964.60 4.1/4" 40.230 964.60 4.1/4" 40.250 1081.60 4.5/8" 57.120 1142.40 4.5/8" 57.120 1142.40 4.5/8" 57.120 1142.40 4.5/8" 57.120 1142.40 4.5/8" 57.120 1142.40 4.5/8" 57.120 1142.40 4.5/8" 57.120 1142.40 4.5/8" 57.120 1142.40 4.5/8" 57.120 1142.40 4.5/4" 10.400 20.80.00 5.1/2" 11.800 255.60 6.1/4" 10.400 20.80.00 7.1/2" 11.800 255.60 6.1/4" 10.400 20.80.00 7.1/2" 11.800 255.60 6.3/4" 12.1700 243.400 7.3/4" 10.400 30.80.00 8.1/4" 10.400 30.80.00 7.1/4" 10.400 30.80.00 8.1/4" 10.400 30.80.00 8.1/4" 10.400 30.80.00 8.1/4" 11.800 3636.00 8.1/4" 12.1700 243.400 7.3/4" 10.400 30.80.00 8.1/4" 12.800 3636.00 8.1/4" 12.800 3636.00 8.1/4" 12.800 3636.00 9.1/4" 12.800 3636.00 8.1/4" 12.800 3636.00 9.1/4" 22.800 470.00 9.1/4" 22.800 470.00 9.1/4" 22.800 470.00 9.1/4" 22.800 470.00 9.1/4" 22.800 470.00 9.1/4" 22.800 470.00 9.11" 23.100 662.00                                                                                                                                                                                                                                                                                                                                                                                                                                                                                                                                                                                                                                                                                                                     | 5/8"    | 1.040                 | 20.80              |  |  |  |  |  |  |  |
| 7/8" 2.040 40.80  1" 2.670 53.40  1.1/8" 3.380 67.60  1.1/4" 4.170 83.40  1.3/8" 5.050 101.00  1.1-1/2" 6.010 120.20  1.5/8" 7.050 141.00  1.5/8" 7.050 141.00  1.3/4" 8.180 163.60  1.7/8" 9.390 187.80  2" 10.680 213.60  2.1/4" 13.520 270.40  2.3/8" 15.600 301.20  2.1/12" 16.690 33.80  2.1/12" 16.690 33.80  2.1/12" 18.400 368.00  2.3/8" 20.390 403.80  3" 24.030 480.60  3" 24.030 480.60  3" 24.030 480.60  3" 24.030 480.60  3" 24.030 480.60  3" 3.1/2" 32.710 654.20  3.3/4" 20.190 403.80  4" 42.730 854.60  4-1/2" 48.230 964.60  4-1/2" 48.230 964.60  4-1/4" 48.230 964.60  4-1/4" 48.230 964.60  4-1/4" 48.230 964.60  4-1/4" 48.230 1142.40  4-1/4" 48.230 1142.40  5-1/4" 73.600 181.60  4-5/8" 57.120 1142.40  4-3/4" 60.250 1205.00  5" 66.760 1335.20  5" 66.760 1335.20  5-1/4" 73.600 1472.00  5-1/4" 80.280 1615.60  6-1/4" 104.300 286.00  6-1/4" 104.300 286.00  7" 130.900 2616.00  7" 130.900 2616.00  7" 130.900 2616.00  7" 130.900 2616.00  7" 130.900 3618.00  7-1/1/2" 12.800 255.00  8" 170.900 3618.00  8" 170.900 3618.00  8" 170.900 3618.00  8-1/4" 181.800 366.00  8-1/4" 181.800 366.00  8-1/4" 181.800 366.00  8-1/4" 181.800 366.00  8-1/4" 181.800 366.00  8-1/4" 181.800 366.00  8-1/4" 181.800 366.00  8-1/4" 181.800 366.00  8-1/4" 228.500 457.000  5-1/4" 228.500 457.000  5-1/4" 228.500 457.000  5-1/4" 228.500 457.000  5-1/4" 228.500 457.000  5-1/4" 241.000 5888.00  10.1"                                                                                                                                                                                                                                                                                                                                                                                                                                                                                                                                                                                                                                                                                            |         | 1.500                 |                    |  |  |  |  |  |  |  |
| 1" 2.670 53.40  1.1/8" 3.380 67.60  1.1/4" 4.170 83.40  1.3/8" 5.050 101.00  1.1/2" 6.010 120.20  1.5/8" 7.050 141.00  1.3/4" 8.180 163.60  2." 10.680 213.60  2.1/4" 13.520 270.40  2.3/8" 15.600 301.20  2.1/2" 16.690 33.80  2.1/2" 16.690 33.80  2.5/58" 18.400 366.00  2.5/58" 18.400 368.00  3.3" 24.030 480.60  3.3" 24.030 480.60  3.3" 24.030 480.60  3.1/2" 32.710 654.20  3.3/4" 28.210 564.20  3.3/4" 42.330 480.60  3.1/2" 34.030 480.60  3.1/2" 35.00  3.1/4" 42.330 480.60  3.1/4" 42.330 480.60  3.1/4" 42.330 854.60  4.1/4" 42.330 854.60  4.1/4" 42.330 854.60  4.1/4" 42.330 854.60  4.1/2" 54.080 1081.60  4.5/8" 57.120 1142.40  4.5/8" 57.120 1142.40  4.5/8" 57.120 1142.40  4.5/8" 57.120 1142.40  4.5/8" 88.290 1765.80  5.1/2" 80.780 1615.60  6.1/4" 104.300 2086.00  6.1/2" 11.800 2256.00  6.3/4" 121.700 2434.00  7" 130.900 2616.00  7.1/1/2" 150.000 308.00  7.1/1/2" 150.000 308.00  7.1/1/2" 150.000 308.00  7.1/1/2" 19.2900 308.00  8" 170.900 3418.00  8" 170.900 3418.00  8" 170.900 3418.00  8" 170.900 3418.00  8" 170.900 3418.00  8" 170.900 3418.00  8.3/4" 18.1800 3636.00  8.1/4" 181.800 3636.00  8.1/4" 181.800 3636.00  8.1/4" 181.800 3636.00  9" 116.500 499.00  9" 116.500 499.00  9.1/4" 22.8500 4570.00  540.00  540.00  540.00  540.00  540.00  540.00  540.00  540.00  540.00  540.00  540.00  540.00  540.00  540.00  540.00  540.00  540.00  540.00  540.00  540.00  540.00  540.00  540.00  540.00  540.00  540.00  540.00  540.00  540.00  540.00  540.00  540.00  540.00  540.00  540.00  540.00  540.00  540.00  540.00  540.00  540.00  540.00  540.00  540.00  540.00  540.00  540.00  540.00  540.00  540.00  540.00  540.00  540.00  540.00  540.00  540.00  540.00  540.00  540.00  540.00  540.00  540.00  540.00  540.00  540.00  540.00  540.00  540.00  540.00  540.00  540.00  540.00  540.00  540.00  540.00  540.00  540.00  540.00  540.00  540.00  540.00  540.00  540.00  540.00  540.00  540.00  540.00  540.00  540.00  540.00  540.00  540.00  540.00  540.00  540.00  540.00  540.00  540.00  540.00  540.00  540.00  540.00  540.00  540.00  |         |                       |                    |  |  |  |  |  |  |  |
| 1-1/8" 3.380 67.60 1-1/4" 4.170 83.40 1-1/4" 5.050 101.00 1-1/2" 6.010 120.20 1-5/8" 7.050 141.00 1-5/8" 7.050 141.00 1-5/8" 7.050 141.00 1-5/8" 7.050 141.00 1-3/4" 8.180 163.60 2" 10.680 213.60 2" 10.680 213.60 2-1/4" 13.520 270.40 2-3/8" 15.600 301.20 2-1/12" 16.690 33.80 2-1/12" 16.690 33.80 2-1/12" 18.400 368.00 2-3/4" 20.190 403.80 3" 24.030 480.60 3" 24.030 480.60 3" 24.030 480.60 3" 24.030 480.60 3" 3-1/4" 28.210 564.20 3-1/2" 32.710 654.20 3-1/2" 37.750 751.00 4-1/4" 48.230 964.60 4-1/4" 48.230 964.60 4-1/4" 48.230 964.60 4-1/4" 48.230 964.60 4-1/4" 48.230 964.60 4-1/4" 48.230 964.60 4-1/4" 48.230 964.60 4-1/4" 48.230 964.60 4-1/4" 48.230 964.60 4-1/4" 48.230 964.60 4-1/4" 48.230 964.60 4-1/4" 48.230 964.60 4-1/4" 48.230 1165.60 5" 66.760 1335.20 5" 67.700 1372.00 5-1/4" 80.780 1615.60 5" 96.130 1922.60 6-1/4" 104.000 2086.00 6-1/4" 104.000 2286.00 6-1/4" 104.000 2286.00 7" 130.900 2618.00 7-1/1/2" 150.200 3004.00 7-1/1/2" 192.900 3658.00 8-1/4" 181.800 366.00 8-1/4" 192.800 4326.00 9" 116.500 4326.00 9" 116.500 4326.00 9" 116.500 4326.00 9" 116.500 4326.00 9" 116.500 4326.00 9" 116.500 4326.00 9" 116.500 4326.00 9" 116.500 5886.00 10-1/2" 24.4000 5888.00                                                                                                                                                                                                                                                                                                                                                                                                                                                                                                                                                                                                                                                                                                                                                                                                                                                                                                  | 1"      | 2.670                 | 53.40              |  |  |  |  |  |  |  |
| 1-1/4" 4.170 83.40 1-1/4" 5.050 101.00 1-1/2" 6.010 120.20 1-1/8" 7.050 141.00 1-1/8" 9.390 137.80 1-3/4" 8.180 133.60 1-7/8" 9.390 127.80 2-1/4" 13.520 270.40 2-1/4" 13.520 270.40 2-1/2" 16.690 33.80 2-1/2" 16.690 33.80 2-1/2" 16.690 33.80 2-1/2" 16.690 33.80 3-1/4" 20.190 403.80 3" 24.030 480.60 2-3/4" 20.190 403.80 3-1/4" 28.210 564.20 3-1/2" 32.710 654.20 3-1/2" 32.710 654.20 3-1/2" 34.030 480.60 4-1/4" 42.230 964.60 4-1/4" 42.230 964.60 4-1/4" 42.230 964.60 4-1/4" 43.230 964.60 4-1/4" 48.230 964.50 4-1/4" 49.230 964.50 5-1/4" 54.080 1081.60 4-1/4" 48.230 964.50 4-1/4" 48.230 964.50 5-1/4" 54.080 1081.60 4-1/4" 49.230 1142.40 4-5/8" 57.120 1142.40 4-5/8" 57.120 1142.40 4-5/8" 57.120 1142.40 4-5/8" 57.120 1142.40 4-5/8" 57.120 1142.40 4-5/8" 57.120 1142.40 4-5/8" 57.120 1142.40 4-5/8" 57.120 1142.40 4-5/8" 57.120 142.40 4-5/8" 57.120 142.40 4-3/4" 60.250 120.500 5-1/4" 73.600 1472.00 5-1/2" 13.800 255.600 6-1/2" 11.800 255.600 6-1/2" 11.800 255.600 6-1/2" 11.800 255.600 6-1/4" 10.4000 2808.00 7-1/4" 10.4000 3008.00 7-1/4" 10.4000 3008.00 8-1/4" 19.2000 3004.00 7-3/4" 19.2000 3004.00 7-3/4" 19.2000 3004.00 7-3/4" 19.2000 3008.00 8-1/4" 18.800 3636.00 8-1/4" 18.800 3636.00 8-1/4" 22.8500 4570.00 9-1/4" 22.8500 4570.00 9-1/4" 22.8500 4570.00 9-1/4" 22.8500 4570.00 9-1/4" 23.31.00 666.200                                                                                                                                                                                                                                                                                                                                                                                                                                                                                                                                                                                                                                                                                                                                                                   |         |                       |                    |  |  |  |  |  |  |  |
| 1.3/8" 5.050 101.00 1.1-3/8" 7.050 141.00 1.1-1/2" 6.010 120.20 1.5/8" 7.050 141.00 1.3/4" 8.180 163.60 1.7/8" 9.390 187.80 2" 10.680 213.60 2.1/14" 13.520 270.40 2.3/8" 15.600 301.20 2.1/12" 16.690 33.80 2.1/12" 16.690 33.80 3" 24.030 488.60 3" 24.030 488.60 3" 24.030 488.60 3" 24.030 488.60 3" 44.030 488.60 3" 44.030 488.60 3" 44.030 488.60 3" 1.1/4" 28.210 564.20 3.1/4" 37.550 751.00 4" 47.330 854.60 4.1/4" 48.330 964.60 4.1/4" 48.330 964.60 4.1/4" 48.330 964.60 4.1/4" 48.330 964.60 4.1/4" 48.330 964.60 5" 66.760 1335.20 5" 66.760 1335.20 5" 67.7120 1142.40 4.3/4" 60.250 1205.00 5" 66.760 1335.20 5" 67.7120 1165.60 5" 67.7120 1172.00 5.1/4" 104.00 208.60 6" 96.130 1922.20 6" 96.130 1922.20 6" 96.130 1922.20 6" 96.130 2265.00 6" 7" 130.900 2265.00 6" 7" 130.900 2265.00 6" 7.1/4" 104.00 2808.00 7" 11/2" 150.200 3004.00 7" 11/2" 150.200 3004.00 7" 11/2" 150.200 3004.00 7" 11/2" 19.900 3858.00 8" 170.900 3858.00 8" 170.900 3858.00 8" 170.900 3858.00 8" 170.900 3858.00 8" 170.900 3858.00 8" 170.900 3858.00 8" 170.900 3858.00 8" 170.900 3858.00 8" 170.900 5888.00 10.1/2" 244.000 5888.00                                                                                                                                                                                                                                                                                                                                                                                                                                                                                                                                                                                                                                                                                                                                                                                                                                                                                                                                                                                   |         | 4.170                 | 83.40              |  |  |  |  |  |  |  |
| 1.1/2" 6.010 120.20 1.5/8" 7.050 141.00 1.3/4" 8.180 163.50 1.7/8" 3.390 187.80 2" 10.680 213.60 2-1/4" 13.520 270.40 2-3/8" 15.600 301.20 2-1/2" 16.690 33.80 2-5/8" 18.400 368.00 2-5/8" 18.400 368.00 3-1/4" 20.190 403.80 3" 24.030 480.60 3-1/2" 32.710 654.20 3-1/2" 32.710 654.20 3-1/2" 32.710 654.20 3-1/2" 32.710 654.20 3-1/2" 32.710 654.20 3-1/2" 32.710 654.20 3-1/2" 32.710 654.20 3-1/2" 32.710 654.20 3-1/2" 32.710 654.20 3-1/2" 32.710 654.20 3-1/2" 32.710 654.20 3-1/2" 32.710 654.20 3-1/2" 32.710 654.20 3-1/2" 32.710 654.20 3-1/2" 32.710 654.20 3-1/2" 32.710 654.20 3-1/2" 32.710 654.20 3-1/2" 32.710 654.20 3-1/2" 32.710 654.20 3-1/2" 32.710 654.20 3-1/2" 32.710 654.20 3-1/2" 32.710 654.20 3-1/2" 32.710 654.20 3-1/2" 32.710 654.20 3-1/2" 32.710 1142.40 4-5/8" 57.120 1142.40 4-5/8" 57.120 1142.40 4-5/8" 57.120 1142.40 4-5/8" 57.120 1142.40 4-5/8" 57.120 1142.40 4-5/8" 57.120 1142.40 4-5/8" 57.120 1142.40 4-5/8" 57.120 1142.40 4-5/8" 57.120 1142.40 4-5/8" 57.120 1142.40 4-5/8" 57.120 1142.40 4-5/8" 57.120 1142.40 4-5/8" 57.120 1142.40 4-5/8" 57.120 1142.40 4-5/8" 57.120 1142.40 4-5/8" 57.120 1142.40 4-5/8" 57.120 1142.40 4-5/8" 57.120 1142.40 4-5/8" 57.120 1142.40 4-5/8" 57.120 1142.40 4-5/8" 57.120 1142.40 4-5/8" 57.120 1142.40 4-5/8" 57.120 1142.40 4-5/8" 57.120 1142.40 4-5/8" 57.120 1142.40 4-5/8" 57.120 1142.40 4-5/8" 57.120 1142.40 4-5/8" 57.120 1142.40 4-5/8" 57.120 1142.40 4-5/8" 57.120 1142.40 4-5/8" 57.120 1142.40 4-5/8" 57.120 1142.40 4-5/8" 57.120 1142.40 4-5/8" 57.120 1142.40 4-5/8" 57.120 1142.40 4-5/8" 57.120 1142.40 4-5/8" 57.120 1142.40 4-5/8" 57.120 1142.40 4-5/8" 57.120 1142.40 4-5/8" 57.120 1142.40 4-5/8" 57.120 1142.40 4-5/8" 57.120 1142.40 4-5/8" 57.120 1142.40 4-5/8" 57.120 1142.40 4-5/8" 57.120 1142.40 4-5/8" 57.120 1142.40 4-5/8" 57.120 1142.40 4-5/8" 57.120 1142.40 4-5/8" 57.120 1142.40 4-5/8" 57.120 1142.40 4-5/8" 57.120 1142.40 4-5/8" 57.120 1142.40 4-5/8" 57.120 1142.40 4-5/8" 57.120 1142.40 4-5/8" 57.120 1142.40 4-5/8" 57.120 1142.40 4-5/8" 57.120 1142.40 4-5/8" 57.120 1142.40 4-5/8 |         |                       |                    |  |  |  |  |  |  |  |
| 1.5/8" 7.050 141.00 1.3/4" 8.180 163.50 1.7/8" 9.390 187.80 2" 10.680 213.60 2.1/4" 13.520 270.40 2.3/8" 15.600 301.20 2.1/12" 16.690 33.80 2.1/12" 16.690 33.80 3" 24.030 480.60 3" 24.030 480.60 3" 24.030 480.60 3" 24.030 480.60 3" 44.030 480.60 3" 44.030 480.60 3" 44.030 480.60 3" 40.030 480.60 3" 1/4" 32.710 564.20 3.1/4" 32.710 564.20 3.1/4" 37.550 751.00 4" 42.730 854.60 4-1/4" 48.330 964.60 4-1/4" 48.330 964.60 4-1/4" 48.330 964.60 4-1/4" 48.330 964.60 4-1/4" 48.330 964.60 5" 66.760 133.5.00 5" 66.760 1335.20 5" 66.760 1335.20 5" 66.760 1335.20 5" 66.760 1335.20 5" 66.760 1335.20 5" 66.760 1335.20 5" 66.760 1335.20 5" 67.14" 80.780 1615.60 5" 61.74" 10.4300 20.60.00 6-1/2" 11.2000 2255.00 6-1/4" 10.4300 2086.00 6-1/2" 11.2000 2255.00 6-1/4" 10.4300 2086.00 7" 130.900 2618.00 7" 130.900 2618.00 7" 130.900 2618.00 7" 140.400 2808.00 7" 1418.00 3636.00 8" 170.900 3618.00 8" 170.900 3618.00 8" 170.900 3618.00 8" 170.900 3618.00 8" 170.900 3618.00 8" 170.900 3618.00 8" 170.900 3618.00 8" 170.900 3618.00 8" 170.900 3618.00 8" 170.900 3618.00 8" 170.900 3618.00 8" 170.900 3618.00 8" 170.900 3618.00 8" 170.900 3618.00 8" 170.900 3618.00 8" 170.900 3618.00 8" 170.900 3618.00 8" 170.900 3618.00 8" 170.900 3618.00 8" 170.900 3618.00 8" 170.900 3618.00 8" 170.900 3618.00 8" 170.900 3618.00 8" 170.900 3618.00 8" 170.900 3618.00 8" 170.900 3618.00 8" 170.900 3618.00 8" 170.900 3618.00 8" 170.900 3618.00 8" 170.900 3618.00 8" 170.900 3618.00 8" 170.900 3618.00 8" 170.900 3618.00 8" 170.900 3618.00 8" 170.900 3618.00 8" 170.900 3618.00 8" 170.900 3618.00 8" 170.900 3618.00 8" 170.900 3618.00 8" 170.900 3618.00 8" 170.900 3618.00 8" 170.900 3618.00 8" 170.900 3618.00 8" 170.900 3618.00 8" 170.900 3618.00 8" 170.900 3618.00 8" 170.900 3618.00 8" 170.900 3618.00 8" 170.900 3618.00 8" 170.900 3618.00 8" 170.900 3618.00 8" 170.900 3618.00 8" 170.900 3618.00 8" 170.900 3618.00 8" 170.900 3618.00 8" 170.900 3618.00 8" 170.900 3618.00 8" 170.900 3618.00 8" 170.900 3618.00                                                            |         |                       |                    |  |  |  |  |  |  |  |
| 1.3/4" 8.180 163.60 1.7/8" 9.390 187.80 2" 10.680 213.50 2" 10.680 213.50 2" 10.680 301.20 2.1/4" 13.520 270.40 2.3/8" 15.600 301.20 2.1/2" 16.690 33.80 2.5/8" 18.400 368.00 3.10 480.60 3" 2.4030 480.60 3" 24.030 480.60 3.1/4" 28.210 564.20 3.1/2" 32.710 654.20 3.1/2" 32.710 654.20 3.1/4" 48.330 964.60 4.1/4" 48.330 964.60 4.1/4" 48.330 964.60 4.1/2" 54.080 1081.60 4.5/8" 57.120 1142.40 4.3/4" 60.250 1205.00 5" 66.760 1335.20 5" 51.74" 73.600 177.20 5.1/2" 88.390 165.60 5" 96.300 127.20 5.1/2" 88.390 1765.80 6" 96.330 122.60 6.1/4" 104.300 226.60 6.1/2" 112.800 225.60 6.1/4" 104.300 286.00 6.1/2" 13.000 266.00 6.1/2" 13.000 275.60 6.1/4" 104.300 286.00 6.1/4" 104.300 286.00 6.1/2" 13.000 275.60 6.1/4" 104.300 286.00 6.1/2" 13.000 275.60 6.1/4" 104.300 286.00 6.1/4" 104.300 308.00 7.1/4" 104.000 2808.00 7.1/4" 105.000 3004.00 7.1/2" 12.800 3004.00 7.1/4" 181.800 366.00 8.1/4" 181.800 366.00 8.1/4" 181.800 366.00 9" 116.300 3988.00 9.1/4" 228.500 470.00 9.1/4" 228.500 470.00 9.1/4" 228.500 470.00 9.1/4" 228.500 470.00 9.1/4" 228.500 470.00 9.1/4" 228.500 470.00 9.1/4" 228.500 470.00 9.1/4" 23.31.00 666.200                                                                                                                                                                                                                                                                                                                                                                                                                                                                                                                                                                                                                                                                                                                                                                                                                                                                                                                                                              |         |                       |                    |  |  |  |  |  |  |  |
| 1-7/8" 9.390 187.80 213.60 27.040 27.1/4" 13.520 270.40 301.20 270.40 301.20 21.1/8" 15.600 301.20 301.20 21.1/8" 15.600 301.20 318.00 368.00 301.20 31.80 368.00 368.00 368.00 368.00 368.00 368.00 368.00 368.00 368.00 368.00 368.00 368.00 368.00 368.00 368.00 368.00 368.00 368.00 368.00 368.00 368.00 368.00 368.00 368.00 368.00 368.00 368.00 368.00 368.00 368.00 368.00 368.00 368.00 368.00 368.00 368.00 368.00 368.00 368.00 368.00 368.00 368.00 368.00 368.00 368.00 368.00 368.00 368.00 368.00 368.00 368.00 368.00 368.00 368.00 368.00 368.00 368.00 368.00 368.00 368.00 368.00 368.00 368.00 368.00 368.00 368.00 368.00 368.00 368.00 368.00 368.00 368.00 368.00 368.00 368.00 368.00 368.00 368.00 368.00 368.00 368.00 368.00 368.00 368.00 368.00 368.00 368.00 368.00 368.00 368.00 368.00 368.00 368.00 368.00 368.00 368.00 368.00 368.00 368.00 368.00 368.00 368.00 368.00 368.00 368.00 368.00 368.00 368.00 368.00 368.00 368.00 368.00 368.00 368.00 368.00 368.00 368.00 368.00 368.00 368.00 368.00 368.00 368.00 368.00 368.00 368.00 368.00 368.00 368.00 368.00 368.00 368.00 368.00 368.00 368.00 368.00 368.00 368.00 368.00 368.00 368.00 368.00 368.00 368.00 368.00 368.00 368.00 368.00 368.00 368.00 368.00 368.00 368.00 368.00 368.00 368.00 368.00 368.00 368.00 368.00 368.00 368.00 368.00 368.00 368.00 368.00 368.00 368.00 368.00 368.00 368.00 368.00 368.00 368.00 368.00 368.00 368.00 368.00 368.00 368.00 368.00 368.00 368.00 368.00 368.00 368.00 368.00 368.00 368.00 368.00 368.00 368.00 368.00 368.00 368.00 368.00 368.00 368.00 368.00 368.00 368.00 368.00 368.00 368.00 368.00 368.00 368.00 368.00 368.00 368.00 368.00 368.00 368.00 368.00 368.00 368.00 368.00 368.00 368.00 368.00 368.00 368.00 368.00 368.00 368.00 368.00 368.00 368.00 368.00 368.00 368.00 368.00 368.00 368.00 368.00 368.00 368.00 368.00 368.00 368.00 368.00 368.00 368.00 368.00 368.00 368.00 368.00 368.00 368.00 368.00 368.00 368.00 368.00 368.00 368.00 368.00 368.00 368.00 368.00 368.00 368.00 368.00 368.00 368.00 368.00 368.00 368.00 368.00 368.00 368.00 3 |         |                       |                    |  |  |  |  |  |  |  |
| 2" 10.880 213.60 213.60 2.14/4" 13.520 270.40 2.3/8" 15.600 301.20 2.14/2" 16.690 33.80 301.20 2.5/8" 15.600 301.20 33.80 368.00 368.00 368.00 368.00 368.00 368.00 368.00 368.00 368.00 368.00 368.00 368.00 368.00 368.00 368.00 368.00 368.00 368.00 368.00 368.00 368.00 368.00 368.00 368.00 368.00 368.00 368.00 368.00 368.00 368.00 368.00 368.00 368.00 368.00 368.00 368.00 368.00 368.00 368.00 368.00 368.00 368.00 368.00 368.00 368.00 368.00 368.00 368.00 368.00 368.00 368.00 368.00 368.00 368.00 368.00 368.00 368.00 368.00 368.00 368.00 368.00 368.00 368.00 368.00 368.00 368.00 368.00 368.00 368.00 368.00 368.00 368.00 368.00 368.00 368.00 368.00 368.00 368.00 368.00 368.00 368.00 368.00 368.00 368.00 368.00 368.00 368.00 368.00 368.00 368.00 368.00 368.00 368.00 368.00 368.00 368.00 368.00 368.00 368.00 368.00 368.00 368.00 368.00 368.00 368.00 368.00 368.00 368.00 368.00 368.00 368.00 368.00 368.00 368.00 368.00 368.00 368.00 368.00 368.00 368.00 368.00 368.00 368.00 368.00 368.00 368.00 368.00 368.00 368.00 368.00 368.00 368.00 368.00 368.00 368.00 368.00 368.00 368.00 368.00 368.00 368.00 368.00 368.00 368.00 368.00 368.00 368.00 368.00 368.00 368.00 368.00 368.00 368.00 368.00 368.00 368.00 368.00 368.00 368.00 368.00 368.00 368.00 368.00 368.00 368.00 368.00 368.00 368.00 368.00 368.00 368.00 368.00 368.00 368.00 368.00 368.00 368.00 368.00 368.00 368.00 368.00 368.00 368.00 368.00 368.00 368.00 368.00 368.00 368.00 368.00 368.00 368.00 368.00 368.00 368.00 368.00 368.00 368.00 368.00 368.00 368.00 368.00 368.00 368.00 368.00 368.00 368.00 368.00 368.00 368.00 368.00 368.00 368.00 368.00 368.00 368.00 368.00 368.00 368.00 368.00 368.00 368.00 368.00 368.00 368.00 368.00 368.00 368.00 368.00 368.00 368.00 368.00 368.00 368.00 368.00 368.00 368.00 368.00 368.00 368.00 368.00 368.00 368.00 368.00 368.00 368.00 368.00 368.00 368.00 368.00 368.00 368.00 368.00 368.00 368.00 368.00 368.00 368.00 368.00 368.00 368.00 368.00 368.00 368.00 368.00 368.00 368.00 368.00 368.00 368.00 368.00 368.00 368.00 368.00 368.00 |         |                       |                    |  |  |  |  |  |  |  |
| 2-1/4" 13.520 270.40 2-3/8" 15.600 301.20 2-1/2" 16.690 33.80 2-1/2" 16.690 33.80 2-5/8" 18.400 368.00 2-3/4" 20.190 403.80 3" 24.030 480.60 3-1/4" 28.210 564.20 3-1/4" 32.710 654.20 3-1/4" 32.710 654.20 3-1/4" 37.550 751.00 4" 42.730 854.60 4-1/2" 54.080 1081.60 4-1/4" 48.230 964.60 4-1/2" 54.080 1081.60 4-5/8" 57.120 1142.40 4-3/4" 60.250 120.500 5" 66.760 1335.20 5" 14" 73.600 1472.00 5" 5" 66.760 1335.20 5" 14" 10.400 1472.00 5-1/2" 88.290 1765.80 6" 96.130 1922.60 6" 96.130 1922.60 6-1/4" 104.300 2086.00 6-1/2" 112.800 2256.00 6-1/4" 104.300 286.00 6-1/2" 12.800 256.00 6-1/4" 10.400 2808.00 7" 130.900 2618.00 7" 130.900 2618.00 7-1/4" 140.400 2808.00 7-1/4" 150.200 3004.00 7-1/4" 150.200 3004.00 7-1/4" 150.200 3885.00 8" 170.000 3485.00 8" 170.900 3485.00 8" 170.900 3885.00 8-1/4" 181.800 3636.00 8-1/4" 181.800 3636.00 8-1/4" 181.800 3636.00 9" 216.500 3985.00 9" 216.500 3985.00 9" 216.500 3885.00 9-1/4" 228.500 4570.00 9-1/4" 228.500 4570.00 9-1/4" 228.500 4570.00 5440.00 100" 267.000 5440.00 5880.00 11" 33.200 666.00                                                                                                                                                                                                                                                                                                                                                                                                                                                                                                                                                                                                                                                                                                                                                                                                                                                                                                                                                                                                                                                |         |                       |                    |  |  |  |  |  |  |  |
| 2-3/8" 15.600 301.20 2-1/2" 16.690 33.80 2-5/8" 18.400 368.00 2-3/4" 20.190 403.80 3" 24.030 480.60 3" 24.030 480.60 3" 24.030 480.60 3" 1/4" 28.210 564.20 3" 37/12" 32.710 654.20 3" 37/14" 37.550 751.00 4" 42.730 854.60 4-1/4" 48.230 964.60 4-1/2" 54.080 1081.60 4-5/8" 57.120 1142.40 4-3/4" 60.250 1205.00 5" 66.760 1335.20 5" 66.760 1335.20 5" 107.500 1472.00 5" 67.760 1472.00 5" 66.760 1335.20 5" 66.760 1335.20 5" 66.760 1335.20 5" 66.760 1335.20 5" 67.74" 80.280 1615.60 6" 96.330 192.260 6" 96.330 192.260 6" 96.34" 121.700 2434.00 7" 130.900 255.00 6" 7" 130.900 255.00 6" 7" 130.900 258.00 7" 144" 104.400 2808.00 7" 11/2" 150.200 3004.00 7" 17/1/2" 150.200 3004.00 7" 17/1/2" 150.200 3004.00 7" 17/1/4" 181.800 3636.00 8" 17/2" 192.800 3636.00 8" 17/2" 192.800 3636.00 8" 17/2" 244.000 3820.00 9" 216.300 4326.00 9" 216.300 4326.00 9" 216.300 5888.00 101" 257.000 5340.00 100" 267.000 5340.00 100" 267.000 5340.00 100" 267.000 5340.00 100" 267.000 5340.00 100" 2838.00 11" 232.100 666.200                                                                                                                                                                                                                                                                                                                                                                                                                                                                                                                                                                                                                                                                                                                                                                                                                                                                                                                                                                                                                                                                                        |         |                       |                    |  |  |  |  |  |  |  |
| 2-1/2" 16.690 33.80 2-5/8" 18.400 368.00 3-3/4" 20.190 403.80 3-1/4" 22.190 480.60 3-1/4" 32.710 654.20 3-1/2" 32.710 654.20 3-1/4" 37.550 751.00 4" 42.730 854.60 4-1/4" 48.330 964.60 4-1/4" 48.330 964.60 4-1/2" 54.080 1081.60 4-5/8" 57.120 1142.40 4-3/4" 60.250 1205.00 5" 66.760 1335.20 5" 1/4" 73.600 1472.00 5" 66.760 1335.20 5-1/2" 80.780 1615.60 6" 96.130 1922.60 6-1/4" 104.300 208.60 6-1/2" 112.800 2256.00 6-1/4" 121.700 2434.00 7" 130.900 2618.00 7" 130.900 2618.00 7" 130.900 2618.00 7" 140.400 2808.00 7-1/4" 150.200 3004.00 7-3/4" 150.400 3208.00 8" 170.900 3418.00 8" 170.900 3418.00 8-1/4" 181.800 3565.00 8-1/4" 181.800 3656.00 8-1/4" 181.800 3656.00 8-1/4" 181.800 3656.00 9" 165.00 9" 165.00 9-1/4" 228.500 479.00 9-1/4" 228.500 479.00 540.00 540.000 540.00 100" 267.000 540.00 588.00 10-1/2" 244.000 5888.00                                                                                                                                                                                                                                                                                                                                                                                                                                                                                                                                                                                                                                                                                                                                                                                                                                                                                                                                                                                                                                                                                                                                                                                                                                                                     |         |                       |                    |  |  |  |  |  |  |  |
| 2.5/8" 18.400 368.00 368.00 37.3/4" 20.190 403.80 480.60 37.3 24.030 480.60 37.3/4" 28.210 564.20 3.1/2" 32.710 654.20 3.710 654.20 3.3/4" 37.550 751.00 44.7730 854.60 41.1/4" 42.730 854.60 1681.60 41.1/4" 42.730 854.60 1681.60 41.1/2" 54.080 1681.60 1681.60 45.78" 57.120 1142.40 43.3/4" 60.250 1205.00 55" 66.760 1335.20 55" 66.760 1335.20 55" 66.760 1335.20 55.1/4" 80.280 1615.60 55.1/4" 80.280 1615.60 55.1/2" 80.780 1615.60 66.1/4" 104.300 2086.00 66.1/4" 104.300 2086.00 66.1/4" 104.300 2086.00 66.3/4" 121.700 2434.00 77" 130.900 2616.00 225.00 6.3/4" 121.700 2434.00 77.1/2" 150.200 3004.00 77.1/2" 150.200 3004.00 77.1/4" 160.400 2080.00 77.1/4" 181.800 366.00 81.1/2" 192.900 3658.00 81.1/2" 192.900 3658.00 97 17.3/4" 192.900 3658.00 97 17.3/4" 192.900 3658.00 97 17.3/4" 228.500 470.00 366.00 81.1/2" 192.900 3658.00 470.00 99 116.300 4326.00 97 1/4" 228.500 470.00 5888.00 10.1/2" 244.000 5888.00 10.1/2" 244.000 5888.00 10.1/2" 244.000 5888.00 10.1/2" 244.000 5888.00 10.1/2" 244.000 5888.00 10.1/2" 244.000 5888.00 10.1/2" 244.000 5888.00 10.1/2" 244.000 5888.00 10.1/2" 244.000 5888.00 11.1"                                                                                                                                                                                                                                                                                                                                                                                                                                                                                                                                                                                                                                                                                                                                                                                                                                                                                                                                                                           |         |                       |                    |  |  |  |  |  |  |  |
| 2-3/4" 20.190 403.80 3" 24.030 480.60 3.1/2" 32.210 554.20 3.1/2" 32.710 654.20 3.3/4" 42.730 854.60 4" 42.730 854.60 4-1/4" 42.730 964.60 4-1/4" 54.080 108.60 4-1/2" 54.080 108.60 4-5/8" 57.120 1142.40 4-3/4" 60.250 1205.00 5" 66.760 1335.20 5" 1/4" 73.600 1472.00 5" 5-1/2" 80.780 1615.60 5-3/4" 88.290 1765.80 6" 96.130 1922.60 6-1/4" 104.300 2086.00 6-1/2" 112.800 2256.00 6-3/4" 121.700 2434.00 7" 130.900 2618.00 7" 130.900 2618.00 7" 140.400 2808.00 7" 1472.00 7" 130.900 2618.00 7" 1472.00 8-1/2" 130.900 3418.00 8-1/4" 150.200 3004.00 7-3/4" 150.400 3208.00 8-1/4" 181.800 3636.00 8-1/4" 192.200 3085.00 9" 116.300 3285.00 9" 126.000 3285.00 9" 126.000 3285.00 9" 126.000 3285.00 9" 126.000 3285.00 9" 126.000 3285.00 9" 126.000 3285.00 9" 126.000 3285.00 9" 216.000 3285.00 9" 216.000 3285.00 9" 216.000 3285.00 9" 216.000 3285.00 9" 216.000 3285.00 9" 216.000 3285.00 9" 216.000 3285.00 9" 216.000 3285.00 9" 216.000 3285.00 9" 216.000 5385.00 9-1/4" 2285.00 4790.00 5400.00 5400.00 5400.00 5400.00 5400.00 5400.00 5400.00 5400.00 5400.00 5400.00 5400.00 5400.00 5400.00 5400.00 5400.00 5400.00 5400.00 5400.00 5400.00 5400.00 5400.00 5400.00 5400.00 5400.00 5400.00 5400.00 5400.00 5400.00 5400.00 5400.00 5400.00 5400.00 5400.00 5400.00 5400.00 5400.00 5400.00 5400.00 5400.00 5400.00 5400.00 5400.00 5400.00 5400.00 5400.00 5400.00 5400.00 5400.00 5400.00 5400.00 5400.00 5400.00 5400.00 5400.00 5400.00 5400.00 5400.00 5400.00 5400.00 5400.00 5400.00 5400.00 5400.00 5400.00 5400.00 5400.00 5400.00 5400.00 5400.00 5400.00 5400.00 5400.00 5400.00 5400.00 5400.00 5400.00 5400.00 5400.00 5400.00 5400.00 5400.00 5400.00 5400.00 5400.00 5400.00 5400.00 5400.00 5400.00 5400.00 5400.00 5400.00 5400.00 5400.00 5400.00 5400.00 5400.00 5400.00 5400.00 5400.00 5400.00 5400.00 5400.00 5400.00 5400.00 5400.00 5400.00 5400.00 5400.00 5400.00 5400.00 5400.00 5400.00 5400.00 5400.00 5400.00 5400.00 5400.00 5400.00 5400.00 5400.00 5400.00 5400.00 5400.00 5400.00 5400.00 5400.00 5400.00 5400.00 5400.00 5400.00 5400.00 5400.00 5400.00 5400 |         |                       |                    |  |  |  |  |  |  |  |
| 3" 24,030 480,60  3-1/4" 28,210 564,20  3-1/4" 37,550 751.00  3-3/4" 37,550 751.00  4" 42,730 854,60  4-1/4" 48,230 964,60  4-1/2" 54,080 1081,60  4-5/8" 57,120 1142,40  4-3/4" 60,250 1205,00  5" 66,760 1335,20  5-1/4" 80,280 1615,60  5-1/4" 80,280 1615,60  6" 96,130 192,60  6" 96,130 192,60  6" 96,130 192,60  6-1/4" 104,300 2866,00  6-1/2" 112,800 225,60  6-3/4" 121,700 2434,00  7" 130,900 2618,00  7-1/1/2" 150,200 3004,00  7-1/1/2" 150,200 3004,00  7-1/1/2" 150,200 3004,00  7-1/1/2" 19,200 3008,00  8" 170,900 3418,00  8-1/4" 181,800 3636,00  8-1/2" 192,900 3858,00  8-1/4" 292,900 3858,00  8-1/4" 292,900 3858,00  8-1/4" 292,800 4326,00  9-1/4" 282,800 470,00  9-1/4" 282,800 470,00  9-1/4" 282,800 470,00  9-1/4" 288,000 5888,00  10" 267,000 5440,00  100 288,000  100 5888,000  11" 232,100 666,200                                                                                                                                                                                                                                                                                                                                                                                                                                                                                                                                                                                                                                                                                                                                                                                                                                                                                                                                                                                                                                                                                                                                                                                                                                                                                         |         |                       |                    |  |  |  |  |  |  |  |
| 3-1/4" 28.210 564.20 3-1/2" 32.710 654.20 3-3/4" 37.550 751.00 4" 42.730 854.60 4-1/4" 42.730 964.60 4-1/4" 54.830 964.60 4-1/2" 54.080 108.160 4-5/8" 57.120 1142.40 4-3/4" 60.250 120.50 5" 66.760 1335.20 5-1/4" 73.600 1472.00 5-1/2" 80.780 1615.60 5-3/4" 88.290 1765.80 6" 96.130 1922.60 6-1/4" 104.300 2086.00 6-1/2" 112.800 2256.00 6-3/4" 121.700 2434.00 7" 130.900 2618.00 7-1/4" 140.400 2808.00 7-1/4" 150.200 3004.00 7-1/2" 130.900 3418.00 8-1/4" 150.200 3004.00 7-3/4" 150.200 3004.00 7-3/4" 150.200 3004.00 7-3/4" 150.200 3008.00 8-1/4" 181.800 3636.00 8-1/4" 192.200 3885.00 8-1/4" 192.200 3885.00 8-1/4" 204.500 4990.00 9" 161.500 4990.00 9-1/4" 228.500 4770.00 9-1/4" 228.500 4790.00 10" 267.000 5440.00 100" 267.000 5480.00 11" 233.100 666.200                                                                                                                                                                                                                                                                                                                                                                                                                                                                                                                                                                                                                                                                                                                                                                                                                                                                                                                                                                                                                                                                                                                                                                                                                                                                                                                                            |         |                       |                    |  |  |  |  |  |  |  |
| 3-1/2" 32,710 654,20 3-3/4" 37,550 751,00 4" 42,730 854,60 4-1/4" 48,230 964,60 4-1/2" 54,080 1081,60 4-5/8" 57,120 1142,40 4-3/4" 60,250 1205,00 5" 66,760 1335,20 5-1/4" 73,600 147,200 5-1/4" 73,600 147,200 5-1/4" 80,780 1615,60 6" 96,130 192,260 6" 96,130 192,260 6" 96,130 192,260 6-1/4" 104,300 2086,00 6-1/2" 112,800 2255,00 6-3/4" 121,700 2434,00 7" 130,900 2618,00 7-1/4" 140,400 2808,00 7-1/4" 150,200 3004,00 7-1/1/2" 150,200 3004,00 7-1/1/2" 181,800 3636,00 8-1/4" 181,800 3636,00 8-1/4" 181,800 3636,00 8-1/2" 192,900 3858,00 8-1/4" 204,500 409,000 9" 216,300 4326,00 9-1/4" 228,500 4570,00 9-1/4" 228,500 4570,00 9-1/4" 228,500 4570,00 9-1/2" 244,000 5888,00 10" 2534,000 5888,00 10-1/2" 294,400 5888,00                                                                                                                                                                                                                                                                                                                                                                                                                                                                                                                                                                                                                                                                                                                                                                                                                                                                                                                                                                                                                                                                                                                                                                                                                                                                                                                                                                                    |         |                       |                    |  |  |  |  |  |  |  |
| 3-3/4" 37.550 751.00 4" 42.730 854.60 4-1/4" 48.230 964.50 4-1/4" 54.080 1081.60 4-1/2" 54.080 1081.60 4-5/8" 57.120 1142.40 4-3/4" 60.250 1205.00 5" 66.760 1335.20 5-1/4" 73.600 1472.00 5-1/2" 80.780 1615.60 6" 96.130 122.60 6-1/4" 104.300 2086.00 6-1/2" 112.800 2256.00 6-3/4" 121.700 243.400 7" 130.900 2618.00 7-1/4" 140.400 2808.00 7-1/4" 150.200 3004.00 7-1/2" 130.900 3418.00 8-1/4" 181.800 3566.00 8-1/4" 181.800 3666.00 8-1/4" 181.800 3666.00 8-1/4" 181.800 3666.00 8-1/4" 29.200 3004.00 7-3/4" 20.4500 4090.00 9" 116.500 4090.00 9" 126.500 470.00 9-1/4" 228.500 470.00 9-1/4" 228.500 470.00 9-1/4" 228.500 470.00 9-1/4" 228.500 5888.00 10-1/2" 234.000 5888.00                                                                                                                                                                                                                                                                                                                                                                                                                                                                                                                                                                                                                                                                                                                                                                                                                                                                                                                                                                                                                                                                                                                                                                                                                                                                                                                                                                                                                                  |         |                       |                    |  |  |  |  |  |  |  |
| 4" 42,730 854.60 4-1/4" 48,230 964.60 4-1/4" 54,080 1081.60 4-5/8" 57,120 1142.40 4-3/4" 60,250 1205.00 5" 66,760 1335.20 5-1/4" 73,600 1675.80 6" 96,130 192.260 6" 96,130 192.260 6-1/4" 104,300 2086.00 6-1/4" 112,800 2255.00 6-3/4" 121,700 2434.00 7" 130,000 2618.00 7" 130,000 2618.00 7" 130,000 2618.00 7" 130,000 2618.00 7" 140,400 2808.00 7-1/4" 140,400 2808.00 7-1/4" 151,800 2618.00 8-1/2" 19,200 3004.00 8-1/2" 19,200 3004.00 8-1/2" 19,200 3004.00 8-1/4" 181,800 3636.00 8-1/4" 21,700 348.00 8-1/4" 228.500 4570.00 9-1/4" 228.500 4570.00 9-1/4" 244.000 4820.00 9-1/4" 285.00 4570.00 9-1/4" 244.000 5888.00 10" 2540.00 5888.00                                                                                                                                                                                                                                                                                                                                                                                                                                                                                                                                                                                                                                                                                                                                                                                                                                                                                                                                                                                                                                                                                                                                                                                                                                                                                                                                                                                                                                                                      |         |                       |                    |  |  |  |  |  |  |  |
| 4-1/4" 48.230 964.60 4-1/2" 54.080 1081.60 4-5/8" 57.120 1142.40 4-3/4" 60.250 1205.00 5" 66.760 1335.20 5-1/4" 73.600 1472.00 5-1/2" 80.780 1615.60 6" 96.130 1292.60 6-1/4" 104.300 2285.00 6-1/4" 104.300 2285.00 6-3/4" 121.700 243.400 7" 130.900 2618.00 7-1/4" 140.400 2808.00 7-1/1/2" 150.200 3004.00 7-1/1/2" 150.200 3004.00 7-3/4" 150.400 3208.00 8-1/4" 181.800 3656.00 8-1/4" 181.800 3656.00 8-1/4" 181.800 3656.00 8-1/4" 228.500 470.00 9" 116.300 492.00 9" 126.300 492.00 9-1/4" 228.500 470.00 9-1/4" 228.500 470.00 9-1/4" 228.500 470.00 10-1/2" 294.400 5888.00 111" 232.100 666.200                                                                                                                                                                                                                                                                                                                                                                                                                                                                                                                                                                                                                                                                                                                                                                                                                                                                                                                                                                                                                                                                                                                                                                                                                                                                                                                                                                                                                                                                                                                   |         |                       |                    |  |  |  |  |  |  |  |
| 4-1/2" 54,080 1081.60 4-5/8" 57,120 1142.40 4-3/4" 60.250 1205.00 5" 66,760 1335.20 5-1/4" 73,600 1472.00 5-1/2" 80,780 1615.60 6" 96,130 1922.60 6-1/4" 104,300 2086.00 6-1/4" 112,800 2256.00 6-1/4" 121,800 2256.00 6-3/4" 121,700 2434.00 7" 130,900 2618.00 7" 130,900 2618.00 7" 140,400 3208.00 7-1/4" 140,400 3208.00 7-1/12" 150,200 3004.00 7-1/12" 150,200 3004.00 8-1/12" 192,900 3418.00 8-1/14" 181,800 3636.00 8-1/12" 192,900 3858.00 8-1/14" 228,500 490,000 9-1/14" 228,500 4570.00 9-1/2" 241,000 5888.00 10-1/2" 294,400 5888.00                                                                                                                                                                                                                                                                                                                                                                                                                                                                                                                                                                                                                                                                                                                                                                                                                                                                                                                                                                                                                                                                                                                                                                                                                                                                                                                                                                                                                                                                                                                                                                           |         |                       |                    |  |  |  |  |  |  |  |
| 4-5/8" 57,120 1142.40 4-3/4" 60.250 1205.00 5" 66,760 1335.20 5" 66,760 1335.20 5" 1/4" 73,600 1472.00 5-1/2" 80.780 1615.60 5-3/4" 88.290 1765.80 6" 96,130 1222.60 6-1/4" 104.300 225.60 6-1/4" 104.300 225.60 6-1/2" 112.800 225.60 6-3/4" 121.700 243-4.00 7" 130.900 2618.00 7-1/4" 140.400 2808.00 7-1/1/2" 150.200 3004.00 7-3/4" 150.200 3004.00 7-3/4" 150.200 3004.00 8-1/4" 181.800 3665.00 8-1/4" 181.800 3665.00 8-1/4" 22.8500 370.00 9-1/4" 22.8500 470.00 9-1/4" 22.8500 470.00 9-1/4" 22.8500 470.00 9-1/4" 22.8500 470.00 9-1/4" 241.000 5888.00 10" 2540.00 5888.00                                                                                                                                                                                                                                                                                                                                                                                                                                                                                                                                                                                                                                                                                                                                                                                                                                                                                                                                                                                                                                                                                                                                                                                                                                                                                                                                                                                                                                                                                                                                         |         |                       |                    |  |  |  |  |  |  |  |
| 4-3/4" 60.250 1205.00 5 1205.00 5 1205.00 5 1205.00 5 1205.00 1335.20 1335.20 1472.00 1472.00 1472.00 1472.00 1472.00 1472.00 1472.00 1472.00 1472.00 1472.00 1472.00 1472.00 1472.00 1472.00 1472.00 1472.00 1472.00 1472.00 1472.00 1472.00 1472.00 1472.00 1472.00 1472.00 1472.00 1472.00 1472.00 1472.00 1472.00 1472.00 1472.00 1472.00 1472.00 1472.00 1472.00 1472.00 1472.00 1472.00 1472.00 1472.00 1472.00 1472.00 1472.00 1472.00 1472.00 1472.00 1472.00 1472.00 1472.00 1472.00 1472.00 1472.00 1472.00 1472.00 1472.00 1472.00 1472.00 1472.00 1472.00 1472.00 1472.00 1472.00 1472.00 1472.00 1472.00 1472.00 1472.00 1472.00 1472.00 1472.00 1472.00 1472.00 1472.00 1472.00 1472.00 1472.00 1472.00 1472.00 1472.00 1472.00 1472.00 1472.00 1472.00 1472.00 1472.00 1472.00 1472.00 1472.00 1472.00 1472.00 1472.00 1472.00 1472.00 1472.00 1472.00 1472.00 1472.00 1472.00 1472.00 1472.00 1472.00 1472.00 1472.00 1472.00 1472.00 1472.00 1472.00 1472.00 1472.00 1472.00 1472.00 1472.00 1472.00 1472.00 1472.00 1472.00 1472.00 1472.00 1472.00 1472.00 1472.00 1472.00 1472.00 1472.00 1472.00 1472.00 1472.00 1472.00 1472.00 1472.00 1472.00 1472.00 1472.00 1472.00 1472.00 1472.00 1472.00 1472.00 1472.00 1472.00 1472.00 1472.00 1472.00 1472.00 1472.00 1472.00 1472.00 1472.00 1472.00 1472.00 1472.00 1472.00 1472.00 1472.00 1472.00 1472.00 1472.00 1472.00 1472.00 1472.00 1472.00 1472.00 1472.00 1472.00 1472.00 1472.00 1472.00 1472.00 1472.00 1472.00 1472.00 1472.00 1472.00 1472.00 1472.00 1472.00 1472.00 1472.00 1472.00 1472.00 1472.00 1472.00 1472.00 1472.00 1472.00 1472.00 1472.00 1472.00 1472.00 1472.00 1472.00 1472.00 1472.00 1472.00 1472.00 1472.00 1472.00 1472.00 1472.00 1472.00 1472.00 1472.00 1472.00 1472.00 1472.00 1472.00 1472.00 1472.00 1472.00 1472.00 1472.00 1472.00 1472.00 1472.00 1472.00 1472.00 1472.00 1472.00 1472.00 1472.00 1472.00 1472.00 1472.00 1472.00 1472.00 1472.00 1472.00 1472.00 1472.00 1472.00 1472.00 1472.00 1472.00 1472.00 1472.00 1472.00 1472.00 1472.00 1472.00 1472.00 1472.00 1472.00 1472.00 1472.00 1472.00 1472.00  |         |                       |                    |  |  |  |  |  |  |  |
| 5" 66,760 1335.20 5-1/4" 73,600 1472.00 5-1/4" 80,280 1615.60 5-3/4" 88,290 1765.80 6" 96,130 192.260 6-1/4" 104,300 2086.00 6-3/4" 112,1700 2434.00 7" 130,900 2618.00 7-1/4" 140,400 2808.00 7-1/1/2" 150,200 3004.00 7-1/1/2" 150,200 3004.00 8-1/4" 181,800 366.00 8-1/4" 181,800 366.00 8-1/4" 181,800 366.00 8-1/4" 204,500 4090.00 9" 216,300 4326.00 9" 216,300 4326.00 9-1/4" 228,500 470.00 9-1/4" 241,000 482,000 10-1/2" 294,400 5888.00 11" 234,000 662,000                                                                                                                                                                                                                                                                                                                                                                                                                                                                                                                                                                                                                                                                                                                                                                                                                                                                                                                                                                                                                                                                                                                                                                                                                                                                                                                                                                                                                                                                                                                                                                                                                                                       |         |                       |                    |  |  |  |  |  |  |  |
| 5-1/4" 73.600 1472.00 5-1/2" 80.780 1615.60 5-3/4" 88.290 1765.80 6" 96.130 122.60 6-1/4" 104.300 2086.00 6-1/2" 112.800 2256.00 6-1/4" 121.800 2256.00 7" 130.900 2618.00 7" 130.900 2618.00 7-1/4" 140.400 2808.00 7-1/4" 150.200 3004.00 7-3/4" 150.200 3004.00 8-1/2" 150.200 304.00 8-1/2" 150.200 3418.00 8-1/2" 150.200 342.00 8-1/4" 181.800 3636.00 8-1/2" 192.900 3858.00 8-1/4" 204.500 4990.00 9-1/4" 228.500 4370.00 9-1/4" 228.500 4570.00 9-1/2" 241.000 5888.00 10" 2570.00 5340.00 10-1/2" 294.400 5888.00                                                                                                                                                                                                                                                                                                                                                                                                                                                                                                                                                                                                                                                                                                                                                                                                                                                                                                                                                                                                                                                                                                                                                                                                                                                                                                                                                                                                                                                                                                                                                                                                    |         |                       |                    |  |  |  |  |  |  |  |
| 5-1/2" 80.780 1615.60 5-3/4" 88.290 1765.80 6" 96.130 1792.60 6-1/4" 104.300 2886.00 6-1/2" 112.800 2256.00 6-3/4" 121.700 2434.00 7" 130.900 2618.00 7-1/4" 140.400 2808.00 7-1/1/2" 150.200 3004.00 7-3/4" 150.200 3004.00 8" 170.900 3418.00 8-1/4" 181.800 3665.00 8-1/2" 192.900 3858.00 8-1/4" 204.500 4090.00 9" 216.300 4326.00 9-1/4" 228.500 470.00 9-1/2" 241.000 4820.00 10" 254.000 5480.00 10-1/2" 294.400 5888.00 11" 2321.00 666.200                                                                                                                                                                                                                                                                                                                                                                                                                                                                                                                                                                                                                                                                                                                                                                                                                                                                                                                                                                                                                                                                                                                                                                                                                                                                                                                                                                                                                                                                                                                                                                                                                                                                           |         |                       |                    |  |  |  |  |  |  |  |
| 5-3/4" 88.290 1765.80 6" 96.130 1922.60 6-1/4" 104.300 2085.00 6-1/2" 112.800 2255.00 6-3/4" 121.700 2434.00 7" 130.900 2618.00 7-1/4" 140.400 2808.00 7-1/4" 150.200 3004.00 7-1/4" 150.200 3004.00 7-3/4" 160.400 3208.00 8" 170.900 3418.00 8-1/4" 181.800 3635.00 8-1/4" 292.900 3858.00 9-1/4" 228.500 4990.00 9-1/4" 228.500 4570.00 9-1/2" 241.000 4820.00 10" 257.000 5340.00 10-1/2" 294.400 5888.00 11" 232.100 6662.00                                                                                                                                                                                                                                                                                                                                                                                                                                                                                                                                                                                                                                                                                                                                                                                                                                                                                                                                                                                                                                                                                                                                                                                                                                                                                                                                                                                                                                                                                                                                                                                                                                                                                              |         |                       |                    |  |  |  |  |  |  |  |
| 6" 96.130 192.260 6-1/4" 104.300 2086.00 6-1/2" 112.800 2256.00 6-3/4" 121.700 2434.00 7" 130.900 2618.00 7-1/4" 140.400 2808.00 7-1/12" 150.200 3004.00 7-3/4" 160.400 3208.00 8-1/4" 181.800 3636.00 8-1/2" 192.900 3858.00 8-1/4" 204.500 4090.00 9" 216.300 4326.00 9-1/4" 228.500 4570.00 9-1/4" 241.000 4820.00 10" 257.000 5340.00 10-1/2" 294.400 5888.00 11" 2331.00 666.200                                                                                                                                                                                                                                                                                                                                                                                                                                                                                                                                                                                                                                                                                                                                                                                                                                                                                                                                                                                                                                                                                                                                                                                                                                                                                                                                                                                                                                                                                                                                                                                                                                                                                                                                          |         |                       |                    |  |  |  |  |  |  |  |
| 6-1/4" 104.300 2086.00 6-1/2" 112.800 2256.00 6-3/4" 121.700 2434.00 7" 130.900 2618.00 7-1/14" 140.400 2808.00 7-1/14" 150.200 3004.00 7-3/44" 160.400 3208.00 8" 170.900 3418.00 8-1/4" 181.800 3636.00 8-1/2" 192.900 3858.00 8-1/2" 192.900 3858.00 9-1/4" 228.500 4370.00 9-1/2" 241.000 4320.00 10" 267.000 5340.00 10-1/2" 294.400 5888.00 11" 233.100 6462.00                                                                                                                                                                                                                                                                                                                                                                                                                                                                                                                                                                                                                                                                                                                                                                                                                                                                                                                                                                                                                                                                                                                                                                                                                                                                                                                                                                                                                                                                                                                                                                                                                                                                                                                                                          |         |                       |                    |  |  |  |  |  |  |  |
| 6-1/2" 112.800 2256.00 256.00 6-3/4" 121.700 2434.00 7" 130.900 2618.00 7" 130.900 2618.00 7-1/4" 140.400 2808.00 3004.00 7-1/2" 150.200 3004.00 3208.00 8-1/4" 150.400 3308.00 3636.00 8-1/2" 192.900 3858.00 8-1/2" 192.900 3858.00 490.00 9" 216.300 4326.00 490.00 9" 216.300 4326.00 4570.00 9-1/4" 228.500 4570.00 5340.00 10" 570.00 5340.00 10-1/2" 294.400 5888.00 11" 232.100 6462.00                                                                                                                                                                                                                                                                                                                                                                                                                                                                                                                                                                                                                                                                                                                                                                                                                                                                                                                                                                                                                                                                                                                                                                                                                                                                                                                                                                                                                                                                                                                                                                                                                                                                                                                                |         |                       |                    |  |  |  |  |  |  |  |
| 6-3/4" 121.700 2434.00 7" 130.900 2618.00 7-1/4" 140.400 2808.00 7-1/2" 150.200 3004.00 7-3/4" 150.400 3208.00 8" 170.900 3418.00 8-1/4" 131.800 3636.00 8-1/4" 192.900 3858.00 8-1/4" 192.900 499.00 9" 216.300 499.00 9" 216.300 499.00 9" 216.300 436.00 9-1/4" 228.500 4770.00 9-1/4" 241.000 4820.00 10" 267.000 5340.00 10-1/2" 294.400 5888.00 11" 332.100 666.200                                                                                                                                                                                                                                                                                                                                                                                                                                                                                                                                                                                                                                                                                                                                                                                                                                                                                                                                                                                                                                                                                                                                                                                                                                                                                                                                                                                                                                                                                                                                                                                                                                                                                                                                                      |         |                       |                    |  |  |  |  |  |  |  |
| 7" 130,900 2618,00 271,1/4" 140,400 2808,00 7-1/4/2" 150,200 3004,00 7-1/2" 150,200 3004,00 7-3/4" 160,400 3208,00 318,00 3418,00 3418,00 3418,00 3418,00 3418,00 3418,00 3418,00 3418,00 3418,00 3418,00 3418,00 3418,00 3418,00 3418,00 3418,00 3418,00 3418,00 3418,00 3418,00 3418,00 3418,00 3418,00 3418,00 3418,00 3418,00 3418,00 3418,00 3418,00 3418,00 3418,00 3418,00 3418,00 3418,00 3418,00 3418,00 3418,00 3418,00 3418,00 3418,00 3418,00 3418,00 3418,00 3418,00 3418,00 3418,00 3418,00 3418,00 3418,00 3418,00 3418,00 3418,00 3418,00 3418,00 3418,00 3418,00 3418,00 3418,00 3418,00 3418,00 3418,00 3418,00 3418,00 3418,00 3418,00 3418,00 3418,00 3418,00 3418,00 3418,00 3418,00 3418,00 3418,00 3418,00 3418,00 3418,00 3418,00 3418,00 3418,00 3418,00 3418,00 3418,00 3418,00 3418,00 3418,00 3418,00 3418,00 3418,00 3418,00 3418,00 3418,00 3418,00 3418,00 3418,00 3418,00 3418,00 3418,00 3418,00 3418,00 3418,00 3418,00 3418,00 3418,00 3418,00 3418,00 3418,00 3418,00 3418,00 3418,00 3418,00 3418,00 3418,00 3418,00 3418,00 3418,00 3418,00 3418,00 3418,00 3418,00 3418,00 3418,00 3418,00 3418,00 3418,00 3418,00 3418,00 3418,00 3418,00 3418,00 3418,00 3418,00 3418,00 3418,00 3418,00 3418,00 3418,00 3418,00 3418,00 3418,00 3418,00 3418,00 3418,00 3418,00 3418,00 3418,00 3418,00 3418,00 3418,00 3418,00 3418,00 3418,00 3418,00 3418,00 3418,00 3418,00 3418,00 3418,00 3418,00 3418,00 3418,00 3418,00 3418,00 3418,00 3418,00 3418,00 3418,00 3418,00 3418,00 3418,00 3418,00 3418,00 3418,00 3418,00 3418,00 3418,00 3418,00 3418,00 3418,00 3418,00 3418,00 3418,00 3418,00 3418,00 3418,00 3418,00 3418,00 3418,00 3418,00 3418,00 3418,00 3418,00 3418,00 3418,00 3418,00 3418,00 3418,00 3418,00 3418,00 3418,00 3418,00 3418,00 3418,00 3418,00 3418,00 3418,00 3418,00 3418,00 3418,00 3418,00 3418,00 3418,00 3418,00 3418,00 3418,00 3418,00 3418,00 3418,00 3418,00 3418,00 3418,00 3418,00 3418,00 3418,00 3418,00 3418,00 3418,00 3418,00 3418,00 3418,00 3418,00 3418,00 3418,00 3418,00 3418,00 3418,00 3418,00 3418,00 3418,00 3418,00 3418,00 3418,00 3418 |         |                       |                    |  |  |  |  |  |  |  |
| 7-1/4" 140,400 2808,00 7-1/2" 150,200 3004,00 7-3/4" 150,400 3208,00 8" 170,900 3418,00 8-1/2" 152,200 3004,00 3208,00 8-1/2" 152,200 3858,00 8-1/2" 152,200 3858,00 499,00 9" 216,300 499,00 492,00 9-1/4" 228,500 470,00 4820,00 9-1/2" 241,000 4820,00 10" 267,000 5340,00 10-1/2" 294,400 5888,00 11" 332,00 666,200                                                                                                                                                                                                                                                                                                                                                                                                                                                                                                                                                                                                                                                                                                                                                                                                                                                                                                                                                                                                                                                                                                                                                                                                                                                                                                                                                                                                                                                                                                                                                                                                                                                                                                                                                                                                       |         |                       |                    |  |  |  |  |  |  |  |
| 7-1/2" 150.200 3004.00 7-3/4" 160.400 3208.00 8" 170.500 3418.00 8-1/4" 181.800 3636.00 8-1/4" 192.900 3858.00 8-3/4" 204.500 4090.00 9" 216.300 4326.00 9-1/4" 228.500 4570.00 9-1/2" 241.000 4820.00 10" 257.000 5340.00 10-1/2" 294.400 5888.00 11-1/2" 294.400 5888.00                                                                                                                                                                                                                                                                                                                                                                                                                                                                                                                                                                                                                                                                                                                                                                                                                                                                                                                                                                                                                                                                                                                                                                                                                                                                                                                                                                                                                                                                                                                                                                                                                                                                                                                                                                                                                                                     | 7-1/4"  |                       | 2808.00            |  |  |  |  |  |  |  |
| 7-3/4" 166.040 3208.00 8" 170.900 3418.00 8" 170.900 3418.00 8-1/4" 181.800 3665.00 8-1/2" 192.900 3858.00 8-3/4" 204.500 4090.00 9" 216.300 4326.00 9-1/4" 228.500 4570.00 9-1/2" 241.000 4820.00 10" 267.000 5340.00 10-1/2" 294.000 5888.00 11" 332.100 6662.00                                                                                                                                                                                                                                                                                                                                                                                                                                                                                                                                                                                                                                                                                                                                                                                                                                                                                                                                                                                                                                                                                                                                                                                                                                                                                                                                                                                                                                                                                                                                                                                                                                                                                                                                                                                                                                                             |         |                       |                    |  |  |  |  |  |  |  |
| 8" 170,900 3418.00 3636.00 8-1/4" 181.800 3636.00 8-1/2" 192.900 3858.00 8-3/4" 204.500 4090.00 9" 216.300 4326.00 4570.00 9-1/4" 228.500 4570.00 4820.00 10" 267.000 5340.00 10-1/2" 294.400 5888.00 11" 232.100 6662.00                                                                                                                                                                                                                                                                                                                                                                                                                                                                                                                                                                                                                                                                                                                                                                                                                                                                                                                                                                                                                                                                                                                                                                                                                                                                                                                                                                                                                                                                                                                                                                                                                                                                                                                                                                                                                                                                                                      |         | 160.400               | 3208.00            |  |  |  |  |  |  |  |
| 8-1/2" 192,900 3858.00<br>8-3/4" 204,500 4090.00<br>9" 216,300 4326.00<br>9-1/4" 228,500 4570.00<br>9-1/2" 241,000 482,0.00<br>10" 267,000 5340.00<br>10-1/2" 294,400 5888.00<br>11" 332,100 6462.00                                                                                                                                                                                                                                                                                                                                                                                                                                                                                                                                                                                                                                                                                                                                                                                                                                                                                                                                                                                                                                                                                                                                                                                                                                                                                                                                                                                                                                                                                                                                                                                                                                                                                                                                                                                                                                                                                                                           | 8"      | 170.900               | 3418.00            |  |  |  |  |  |  |  |
| 8-1/2" 192,900 3858.00<br>8-3/4" 204,500 4090.00<br>9" 216,300 4326.00<br>9-1/4" 228,500 4570.00<br>9-1/2" 241,000 482,0.00<br>10" 267,000 5340.00<br>10-1/2" 294,400 5888.00<br>11" 332,100 6462.00                                                                                                                                                                                                                                                                                                                                                                                                                                                                                                                                                                                                                                                                                                                                                                                                                                                                                                                                                                                                                                                                                                                                                                                                                                                                                                                                                                                                                                                                                                                                                                                                                                                                                                                                                                                                                                                                                                                           | 8-1/4"  | 181.800               | 3636.00            |  |  |  |  |  |  |  |
| 9" 216.300 4326.00<br>9-1/4" 228.500 4570.00<br>9-1/2" 241.000 4820.00<br>10" 267.000 5340.00<br>10-1/2" 294.400 5888.00<br>11" 332.100 6462.00                                                                                                                                                                                                                                                                                                                                                                                                                                                                                                                                                                                                                                                                                                                                                                                                                                                                                                                                                                                                                                                                                                                                                                                                                                                                                                                                                                                                                                                                                                                                                                                                                                                                                                                                                                                                                                                                                                                                                                                |         | 192.900               | 3858.00            |  |  |  |  |  |  |  |
| 9" 216.300 4326.00<br>9-1/4" 228.500 4570.00<br>9-1/2" 241.000 4820.00<br>10" 267.000 5340.00<br>10-1/2" 294.400 5888.00<br>11" 332.100 6462.00                                                                                                                                                                                                                                                                                                                                                                                                                                                                                                                                                                                                                                                                                                                                                                                                                                                                                                                                                                                                                                                                                                                                                                                                                                                                                                                                                                                                                                                                                                                                                                                                                                                                                                                                                                                                                                                                                                                                                                                |         | 204.500               | 4090.00            |  |  |  |  |  |  |  |
| 9-1/4" 228.500 4570.00<br>9-1/2" 241.000 4820.00<br>10" 257.000 5340.00<br>10-1/2" 294.400 5888.00<br>11" 332.100 6662.00                                                                                                                                                                                                                                                                                                                                                                                                                                                                                                                                                                                                                                                                                                                                                                                                                                                                                                                                                                                                                                                                                                                                                                                                                                                                                                                                                                                                                                                                                                                                                                                                                                                                                                                                                                                                                                                                                                                                                                                                      |         | 216.300               | 4326.00            |  |  |  |  |  |  |  |
| 10" 267.000 5340.00<br>10-1/2" 294.400 5888.00<br>11" 232.100 6462.00                                                                                                                                                                                                                                                                                                                                                                                                                                                                                                                                                                                                                                                                                                                                                                                                                                                                                                                                                                                                                                                                                                                                                                                                                                                                                                                                                                                                                                                                                                                                                                                                                                                                                                                                                                                                                                                                                                                                                                                                                                                          | 9-1/4"  |                       |                    |  |  |  |  |  |  |  |
| 10-1/2" 294.400 5888.00<br>11" 232.100 6462.00                                                                                                                                                                                                                                                                                                                                                                                                                                                                                                                                                                                                                                                                                                                                                                                                                                                                                                                                                                                                                                                                                                                                                                                                                                                                                                                                                                                                                                                                                                                                                                                                                                                                                                                                                                                                                                                                                                                                                                                                                                                                                 | 9-1/2"  | 241.000               | 4820.00            |  |  |  |  |  |  |  |
| 11" 232.100 6462.00                                                                                                                                                                                                                                                                                                                                                                                                                                                                                                                                                                                                                                                                                                                                                                                                                                                                                                                                                                                                                                                                                                                                                                                                                                                                                                                                                                                                                                                                                                                                                                                                                                                                                                                                                                                                                                                                                                                                                                                                                                                                                                            | 10"     | 267.000               | 5340.00            |  |  |  |  |  |  |  |
|                                                                                                                                                                                                                                                                                                                                                                                                                                                                                                                                                                                                                                                                                                                                                                                                                                                                                                                                                                                                                                                                                                                                                                                                                                                                                                                                                                                                                                                                                                                                                                                                                                                                                                                                                                                                                                                                                                                                                                                                                                                                                                                                | 10-1/2" | 294.400               | 5888.00            |  |  |  |  |  |  |  |
| 12" 384.500 7690.00                                                                                                                                                                                                                                                                                                                                                                                                                                                                                                                                                                                                                                                                                                                                                                                                                                                                                                                                                                                                                                                                                                                                                                                                                                                                                                                                                                                                                                                                                                                                                                                                                                                                                                                                                                                                                                                                                                                                                                                                                                                                                                            | 11"     | 232.100               | 6462.00            |  |  |  |  |  |  |  |
|                                                                                                                                                                                                                                                                                                                                                                                                                                                                                                                                                                                                                                                                                                                                                                                                                                                                                                                                                                                                                                                                                                                                                                                                                                                                                                                                                                                                                                                                                                                                                                                                                                                                                                                                                                                                                                                                                                                                                                                                                                                                                                                                | 12"     | 384.500               | 7690.00            |  |  |  |  |  |  |  |